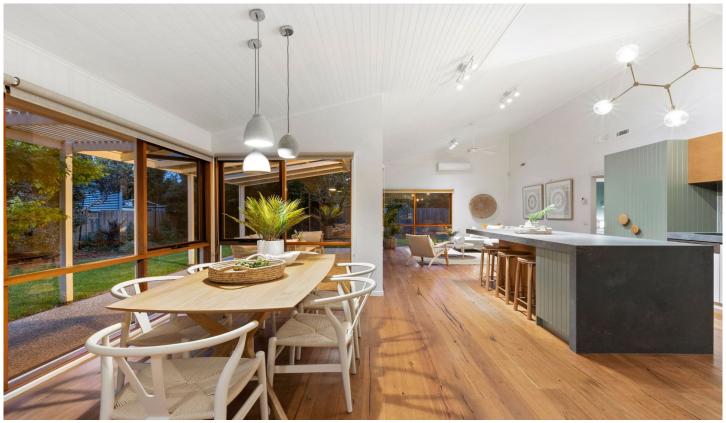

## The Feel:

Set amongst quality homes in a quiet cul-de-sac between the River and The Village Park, this sizeable family home offers 5 bedrooms, 4 bathrooms & 2 north-facing living rooms. The entertainer's kitchen has top quality finishes & Miele appliances. The master is light-filled, with a walk-in robe, luxurious ensuite with freestanding bath & separate quiet study space. 2 further bedrooms have ensuites & robes, while 2 rear beds share the main bathroom. The garden is complete with raised vegetable beds & undercover patio for relaxed entertaining. Double garage, fully fenced for privacy & security, all at the top of a very quiet court location.

## The Facts:

- -Private oasis oriented to capitalise on picturesque outlooks from every window
- -North aspect gardens & covered patio promise relaxed coastal vibes
- -Open plan living, kitchen, meals with north & east outlook to covered alfresco
- -Light-filled soaring ceiling with high light windows over the kitchen hub