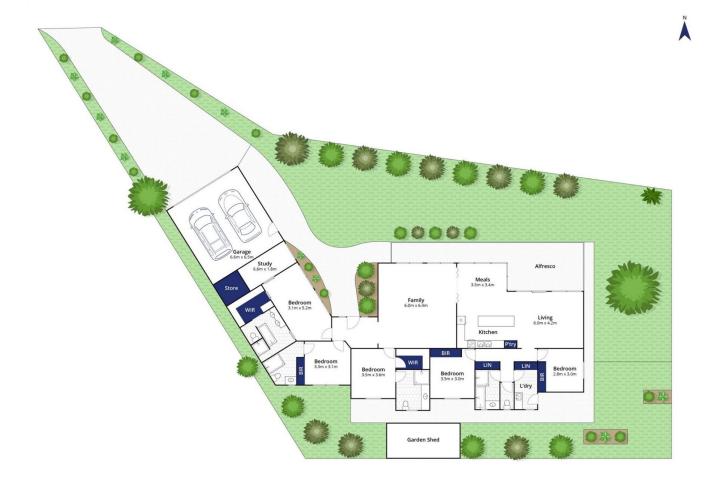

## The Feel:

Set amongst quality homes in a quiet cul-de-sac between the River and The Village Park, this sizeable family home offers 5 bedrooms, 4 bathrooms & 2 north-facing living rooms. The entertainer's kitchen has top quality finishes & Miele appliances. The master is light-filled, with a walk-in robe, luxurious ensuite with freestanding bath & separate quiet study space. 2 further bedrooms have ensuites & robes, while 2 rear beds share the main bathroom. The garden is complete with raised vegetable beds & undercover patio for relaxed entertaining. Double garage, fully fenced for privacy & security, all at the top of a very quiet court location.

## The Facts:

- -Private oasis oriented to capitalise on picturesque outlooks from every window
- -North aspect gardens & covered patio promise relaxed coastal vibes
- -Open plan living, kitchen, meals with north & east outlook to covered alfresco
- -Light-filled soaring ceiling with high light windows over the kitchen hub

5 📭 4 🖺 2 🖨

**Price**: \$2,100,000-\$2,300,000

Land Size: 902 sqm

View: https://www.bellarineproperty.com.au/80002

91

Levi Turner 03 5254 3100

Mark Day 0437353902

Whilst bwrm.com.au has made every attempt to ensure the accuracy of the floor plan contained here, measurements are approximate and no responsibility is taken for any error, omission, or mis-statement. This plan is for illustrative purposes only