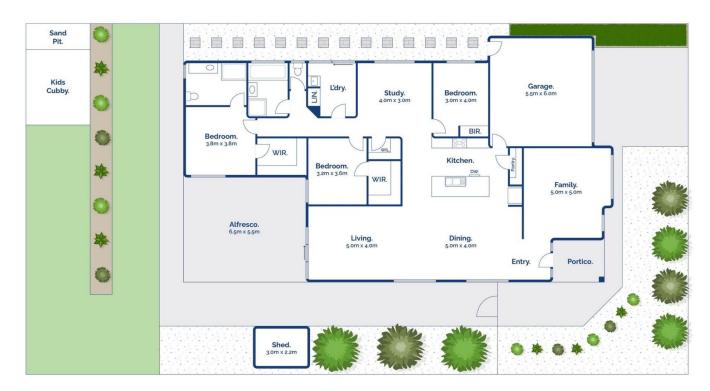

## The Facts:

- -3-bedroom, 2-bathroom home showcasing generous proportions over a practical single level
- -Move-in ready with fresh paintwork plus new carpets & window furnishings
- -Flowing design offers flexibility for the growing family with 3 separate living areas
- -Layout centres around an expansive open plan living domain, framing a picturesque treetop outlook
- -Hybrid timber flooring complements the leafy setting,

20 Gidgee Mews, Clifton Springs

Whilst bwrm.com.au has made every attempt to ensure the accuracy of the floor plan contained here, measurements are approximate and no responsibility is taken for any error, omission, or mis-statement. This plan is for illustrative purposes only.