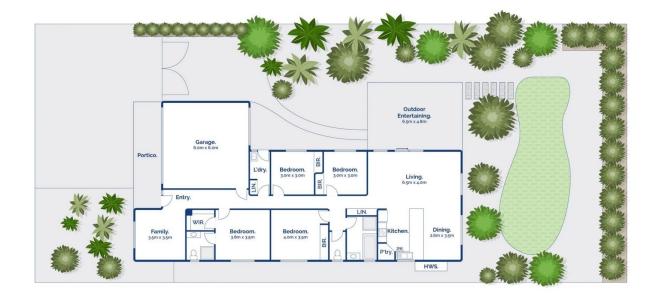

## The Facts:

-4-bedroom, 2-bathroom home, perfectly designed for families over a convenient single level

-Situated in a quiet no-through road within a family-friendly pocket

-Walking distance to village centre shopping, eateries, schools, childcare & sporting facilities

Andrew Kibbis 03 5254 3100

**二**4 💭 2 🖵 2

19 Eastwood Crescent, Drysdale

Whilst bwrm.com.au has made every attempt to ensure the accuracy of the floor plan contained here, measurements are approximate and no responsibility is taken for any error, omission, or mis-statement. This plan is for illustrative purposes only.