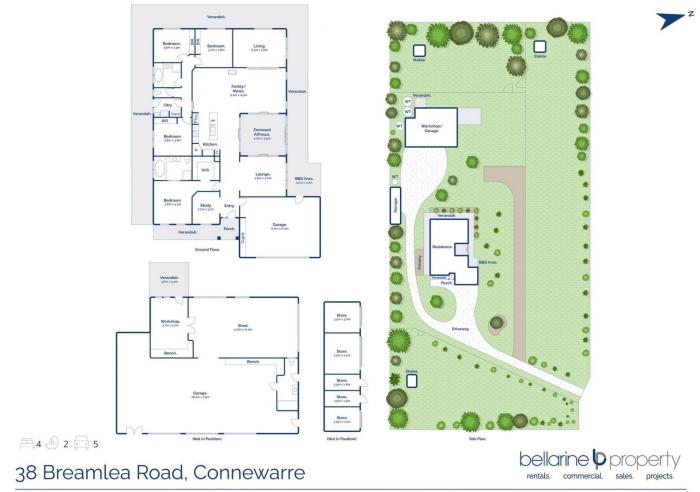

## 4 🍋 2 🚔 9 🚘

10

 Price
 : \$1,950,000-\$2,100,000

 Land Size
 : 2.5 Acres

 View
 : https://www.bellarineproperty.com.au/79970

Peta Walter 03 5254 3100

Levi Turner 03 5254 3100

Whilst burm.com.au has made every attempt to ensure the accuracy of the floor plan contained here. measurements are approximate and no responsibility is taken for any error, omission, or mis-statement. This plan is for illustrative purposes only.