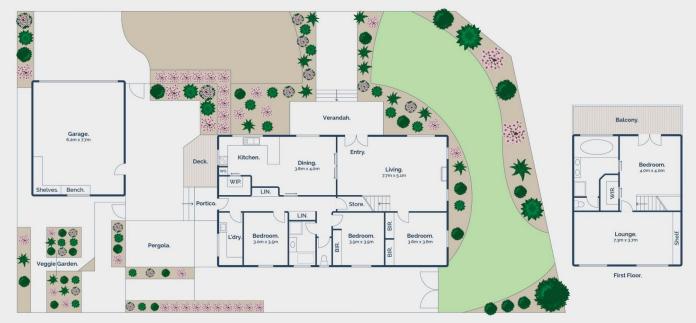

4 连 2 🚍 2 🚍

**Price**: \$1,390,000-\$1,490,000

Land Size: 702 sqm

View: https://www.bellarineproperty.com.au/79910

24

Levi Turner 03 5254 3100

Mark Day 0437353902

Ground Floor.

25 Newbay Close, Barwon Heads

Whilst bwrm.com.au has made every attempt to ensure the accuracy of the floor plan contained here, measurements are approximate and no responsibility is taken for any error, omission, or mis-statement. This plan is for illustrative purposes only.