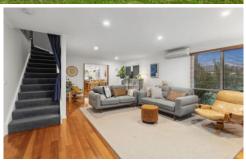

## The Facts:

- -Beautifully designed 2-storey residence set on an ideal corner allotment opposite a verdant reserve
- -Solid timber floors throughout, complemented by the warmth of a gas Coonara heater in the main living area
- -Climate-controlled comfort year-round with split system heating & cooling in both living zones
- -North-oriented kitchen, featuring a walk-in pantry & a