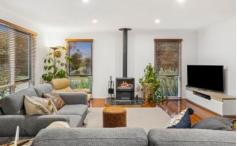

## The Facts:

- -Beautifully designed 2-storey residence set on an ideal corner allotment opposite a verdant reserve
- -Solid timber floors throughout, complemented by the warmth of a gas Coonara heater in the main living area
- -Climate-controlled comfort year-round with split system heating & cooling in both living zones
- -North-oriented kitchen, featuring a walk-in pantry & a