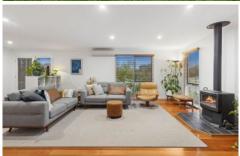

## The Facts:

- -Beautifully designed 2-storey residence set on an ideal corner allotment opposite a verdant reserve
- -Solid timber floors throughout, complemented by the warmth of a gas Coonara heater in the main living area
- -Climate-controlled comfort year-round with split system heating & cooling in both living zones
- -North-oriented kitchen, featuring a walk-in pantry & a