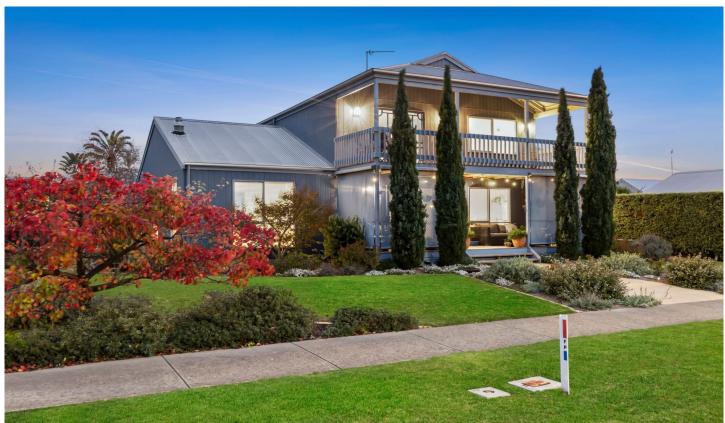

## The Feel:

Perfectly positioned opposite a reserve, an unmistakable sense of calm and privacy sets this Barwon Heads property apart, in a residence that offers both immediate comfort and potential for future personal touches. Combining functional design with coastal charm, the home's interiors, north-facing aspect ensures light-filled sun-soaked decks, and outdoor connection. meticulously landscaped garden complements the home's understated elegance. Practical yet inviting, this residence offers a comfortable family environment with the bonus of a separate parent's retreat. Situated in a non-thoroughfare locale, it's a quiet corner of the community, promising a peaceful lifestyle with the convenience of nearby amenities.

## The Facts:

- -Beautifully designed 2-storey residence set on an ideal corner allotment opposite a verdant reserve
- -Solid timber floors throughout, complemented by the warmth of a gas Coonara heater in the main living area
- -Climate-controlled comfort year-round with split system heating & cooling in both living zones
- -North-oriented kitchen, featuring a walk-in pantry & a