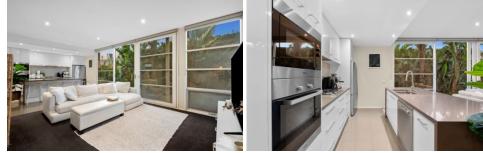

## The Facts:

-Contemporary residence with architecturally designed features & high-end finishes

-High ceilings & oversized double-glazed windows enhance the sense of space & light

-Modern kitchen equipped with quality appliances, stone island bench, ample storage & polished floors

-Spacious open plan living/dining area brings everyone

2 🛤 2 🚔 1 🚘

 Price
 : \$1,000,000-\$1,100,000

 Land Size
 : 210 sqm

 View
 : https://www.bellarineproperty.com.au/79898

 03
 03

Peta Walter 03 5254 3100