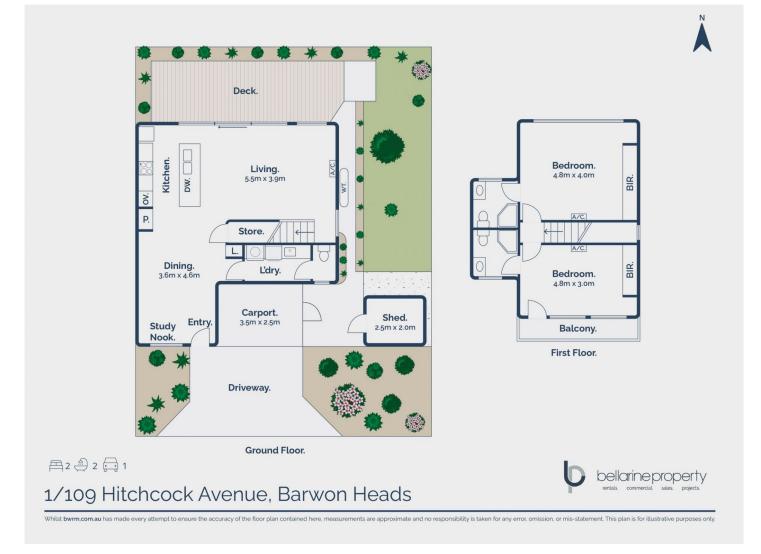

-Spacious open plan living/dining area brings everyone

2 🛤 2 🚔 1 🚘

 Price
 : \$1,000,000-\$1,100,000

 Land Size
 : 210 sqm

 View
 : https://www.bellarineproperty.com.au/79898

 03
 03

Peta Walter 03 5254 3100