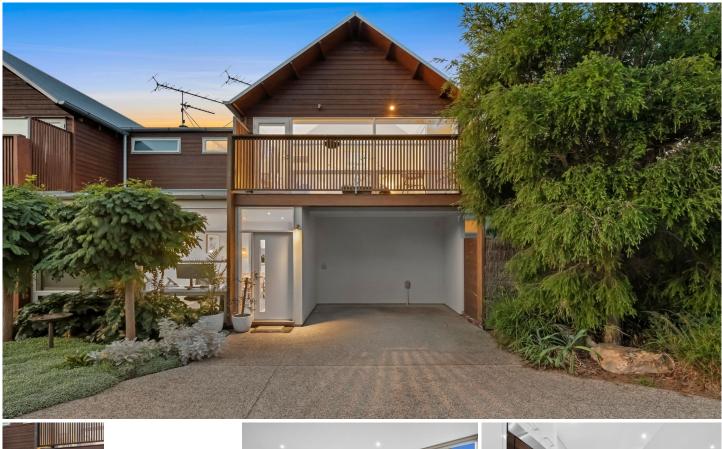

## The Feel:

Coastal elegance fused with architectural brilliance abound in this modern retreat where coastal vibes meet urban convenience. Nestled in the vibrant heart of Barwon Heads, moments from boutique shops and the beautiful Barwon River, this townhouse presents a breezy, coastal design. Its open and functional floor plan, elevated by high ceilings and abundant natural light, offers a serene haven with its soothing palette and sleek finishes. The living area transitions seamlessly onto a sun-drenched north-facing deck, complementing indoor comfort with alfresco charm, and two tranquil bedrooms and bathrooms serve as the perfect end-of-day sanctuaries.