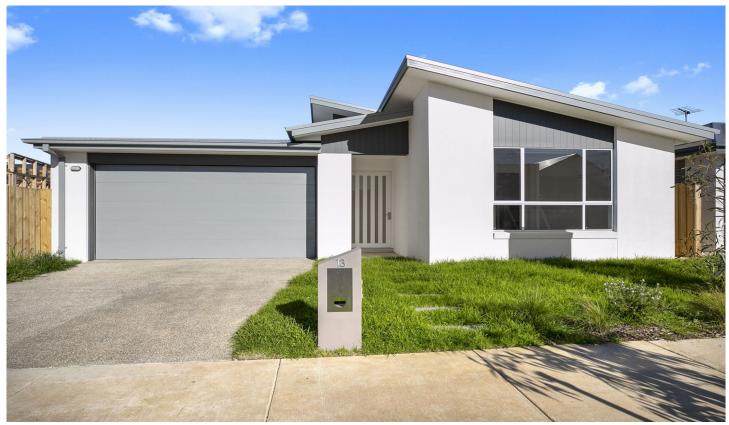

## 13 Senna Circuit Ocean Grove VIC

This stylish family home is perfectly located in the Oakdene Estate.

Featuring four generous bedrooms, master with an en-suite and walk-in robe. Additional bedrooms with built-in robes. Spacious open plan living dining and kitchen area which opens onto the patio and fully enclosed low maintenance backyard. The kitchen has a modern design and electric cooking with a dishwasher and plenty of cupboard space. Ducted heating throughout and split systems will keep you comfortable year-round. A welcoming coastal fcade and double garage. Located close to the new shopping precinct and with easy access to the Bellarine Highway and Geelong.