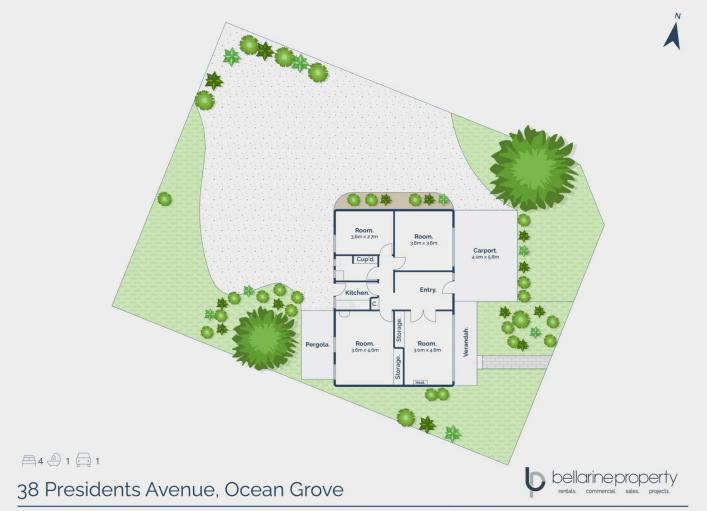

## 38 Presidents Avenue Ocean Grove VIC

Positioned on the high exposure location of Presidents Avenue, and only 1km from the main street of Ocean Grove, this four room property provides plenty of space and opportunity for a variety of uses. Previously used in the medical field, the property would also suit tutoring, professional services and more.

## The Facts:

- -High Exposure location
- -144sqm of internal floor space
- -Significant off street parking
- -Corner block with opportunity for substantial signage
- -Split system heating and cooling for year round comfort
- -Disabled toilet and kitchen facilities

**Price**: Under Application

**Building Size**: 140 sqm **Land Size**: 601 sqm

View: https://www.bellarineproperty.com.au/79

85554

Levi Turner 03 5254 3100

Andrew Kibbis 03 5254 3100

Whilst bwrm.com.au has made every attempt to ensure the accuracy of the floor plan contained here, measurements are approximate and no responsibility is taken for any error, omission, or mis-statement. This plan is for illustrative purposes only.