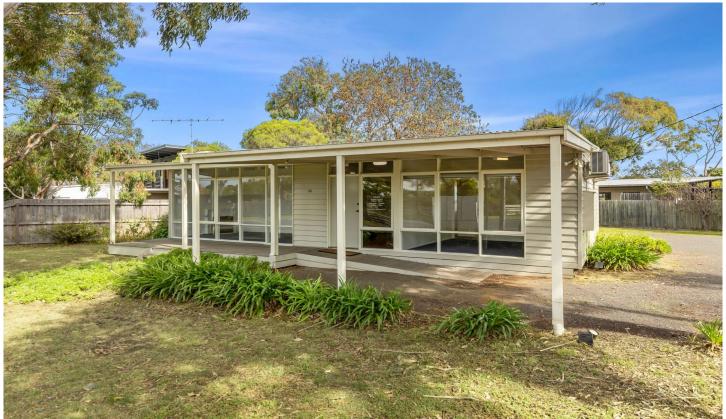

## 38 Presidents Avenue Ocean Grove VIC

Positioned on the high exposure location of Presidents Avenue, and only 1km from the main street of Ocean Grove, this four room property provides plenty of space and opportunity for a variety of uses. Previously used in the medical field, the property would also suit tutoring, professional services and more.

## The Facts:

- -High Exposure location
- -144sqm of internal floor space
- -Significant off street parking
- -Corner block with opportunity for substantial signage
- -Split system heating and cooling for year round comfort
- -Disabled toilet and kitchen facilities