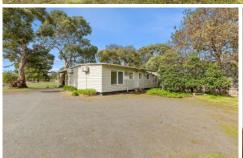

## 38 Presidents Avenue Ocean Grove VIC

Positioned on the high exposure location of Presidents Avenue, and only 1km from the main street of Ocean Grove, this four room property provides plenty of space and opportunity for a variety of uses. Previously used in the medical field, the property would also suit tutoring, professional services and more.

## The Facts:

- -High Exposure location
- -144sqm of internal floor space
- -Significant off street parking
- -Corner block with opportunity for substantial signage
- -Split system heating and cooling for year round comfort
- -Disabled toilet and kitchen facilities