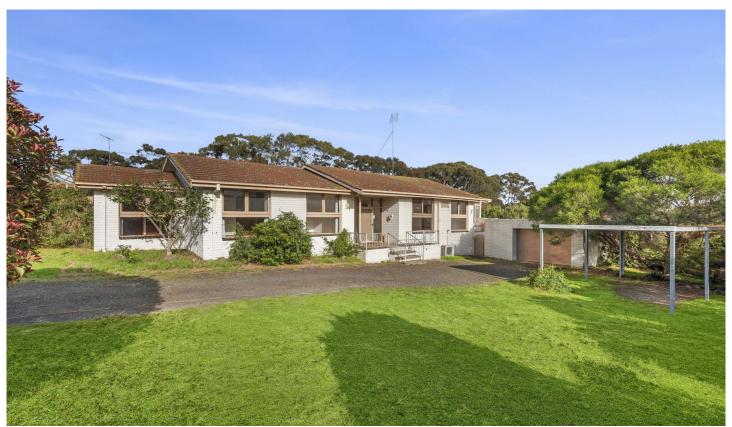

209-211 Country Club Dr Clifton Springs VIC

This incredible property is eagerly awaiting its ideal occupants. As you step inside, you'll be greeted by a spacious and luminous living area, seamlessly flowing into a sizable sunroom or potential fourth bedroom. The kitchen is a chef's delight, featuring an electric cooktop and oven, dishwasher, ample built-in pantry space, and plenty of cabinets. Dining options abound, with both a formal dining area and a secondary dining space overlooking the kitchen. Towards the rear of the home, a generously sized second living area awaits, accompanied by a spacious study for added functionality. Completing this section of the home is a large laundry with abundant storage and a separate toilet.