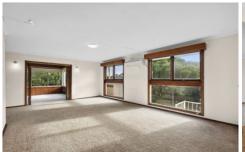

209-211 Country Club Dr Clifton Springs VIC

This incredible property is eagerly awaiting its ideal occupants. As you step inside, you'll be greeted by a spacious and luminous living area, seamlessly flowing into a sizable sunroom or potential fourth bedroom. The kitchen is a chef's delight, featuring an electric cooktop and oven, dishwasher, ample built-in pantry space, and plenty of cabinets. Dining options abound, with both a formal dining area and a secondary dining space overlooking the kitchen. Towards the rear of the home, a generously sized second living area awaits, accompanied by a spacious study for added functionality. Completing this section of the home is a large laundry with abundant storage and a separate toilet.