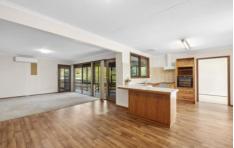

209-211 Country Club Dr Clifton Springs VIC

This incredible property is eagerly awaiting its ideal occupants. As you step inside, you'll be greeted by a spacious and luminous living area, seamlessly flowing into a sizable sunroom or potential fourth bedroom. The kitchen is a chef's delight, featuring an electric cooktop and oven, dishwasher, ample built-in pantry space, and plenty of cabinets. Dining options abound, with both a formal dining area and a secondary dining space overlooking the kitchen. Towards the rear of the home, a generously sized second living area awaits, accompanied by a spacious study for added functionality. Completing this section of the home is a large laundry with abundant storage and a separate toilet.