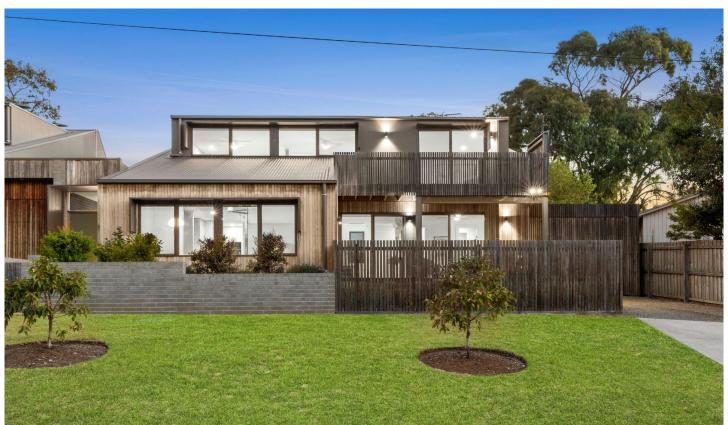

## The Feel:

Radiating contemporary designer sophistication amongst the natural beauty of leafy Old Ocean Grove, this striking architectural residence shines with its high-quality finishes, relaxed coastal style, and effortless functionality. An exciting prospect for families, weekenders, and downsizers alike, the dual living home has been custom designed to deliver generous spaces and optimal comfort across two open and airy levels. Facing north, bathed in sunshine, and capturing a picturesque outlook over the surrounding treetops, it ticks every box for laidback, low-maintenance living, providing the perfect antidote to a busy modern lifestyle.

## The Facts:

- -Contemporary 3-bedroom home, custom designed to enhance everyday life
- -Spacious ground floor master bedroom suite provides privacy & comfort
- -Peacefully positioned within one of Old Ocean Grove's coveted 'bird courts'
- -Meticulously constructed by acclaimed Cromer Builders to the considered design of local architectural studio