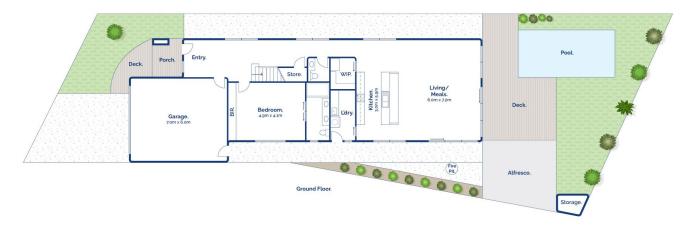

Levi Turner 03 5254 3100

□ 4 
□ 2 
□ 2
19 Wattlebird Crescent, Barwon Heads

Whilst bwrm.com.au has made every attempt to ensure the accuracy of the floor plan contained here, measurements are approximate and no responsibility is taken for any error, omission, or mis-statement. This plan is for illustrative purposes only