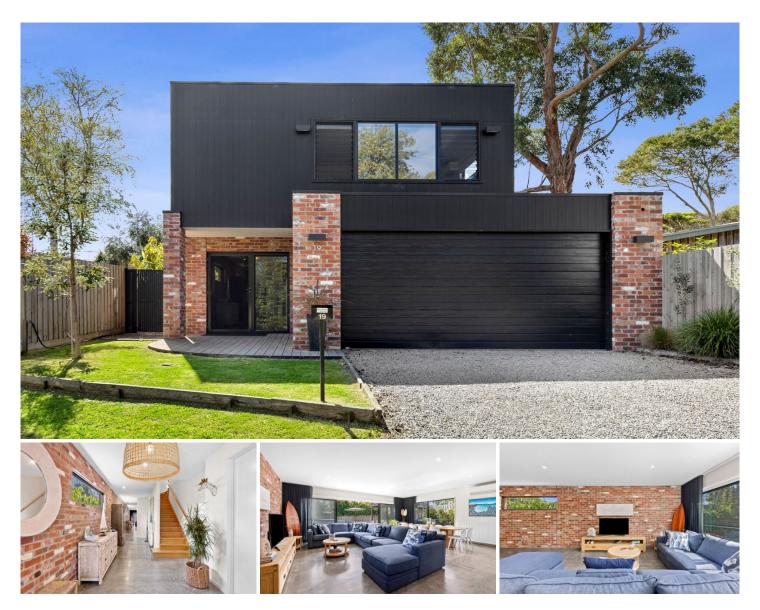

## **19 Wattlebird Crescent Barwon Heads VIC**

## The Feel:

Contemporary design meets timeless charm in an exclusive Barwon Heads enclave, striking the perfect balance between casual comfort and refined elegance. Every inch of this high-calibre home radiates a sophisticated beach vibe, accented by Old Geelong brick and polished concrete, and framed by lush vistas through expansive windows. The tranquil outdoor oasis beckons with its alfresco harmony and sparkling pool, promising endless days of relaxation and entertainment. Situated only 300m stroll to the estuary boardwalks and boat ramp, this property encapsulates the quintessential Barwon Heads lifestyle, ideal for permanent residents, seaside weekenders or continued Airbnb success.

## The Facts:

-Distinctive open plan living with expansive windows & seamless outdoor connection

-Modern galley kitchen with premium Smeg appliances & walk-in pantry

-Aesthetic blend of stone & stainless steel surfaces

-High ceilings & intelligent use of glass flood the space with light

4 🍋 2 🚔 2 🛱

 Price
 : \$2,000,000-\$2,200,000

 Land Size
 : 501 sqm

 View
 : https://www.bellarineproperty.com.au/79837

 38

Peta Walter 03 5254 3100