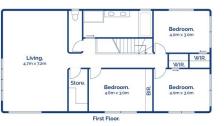

Levi Turner 03 5254 3100

□ 4 
□ 2 
□ 2
19 Wattlebird Crescent, Barwon Heads

Whilst bwrm.com.au has made every attempt to ensure the accuracy of the floor plan contained here, measurements are approximate and no responsibility is taken for any error, omission, or mis-statement. This plan is for illustrative purposes only