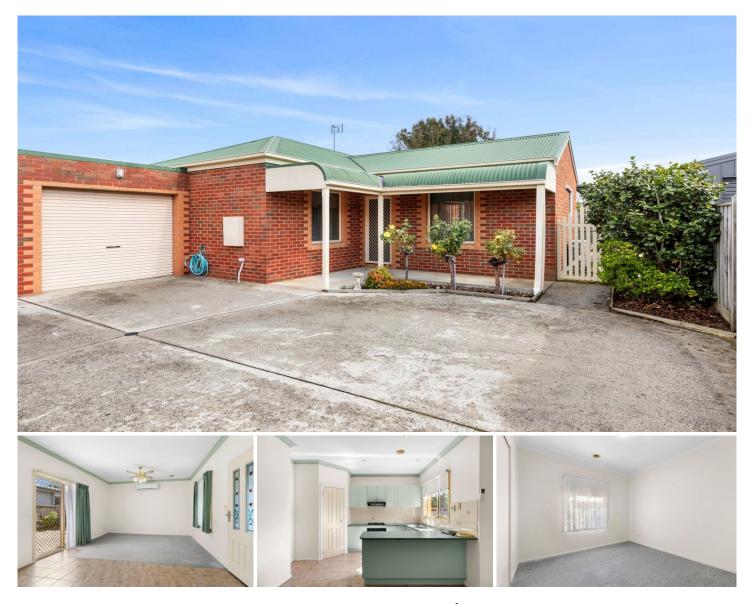

## 2/27 Carolanne Dr Drysdale VIC

This charming two Bedroom unit is situated at the rear of a block of two. The entrance leads into a light and bright open plan living, dining / kitchen area. The kitchen features a gas cook top and plenty of storage. Lounge with split system and ceiling fan. Two generous sized bedrooms complete with built in robes. Separate bathroom with bath. A neat, well back court yard is easy to maintain and very private. Undercover clothesline.

Single car garage with internal access.

\*All information offered by Bellarine Property is provided in good faith. It is derived from sources believed to be accurate and current as at the date of publication and as such Bellarine Property simply pass this information on. Use of such material is at your sole risk. Prospective tenants are advised to make their own enquiries with respect to the information that is passed on. Bellarine Property will not be liable for any loss resulting from any action or decision by you in reliance on the information.