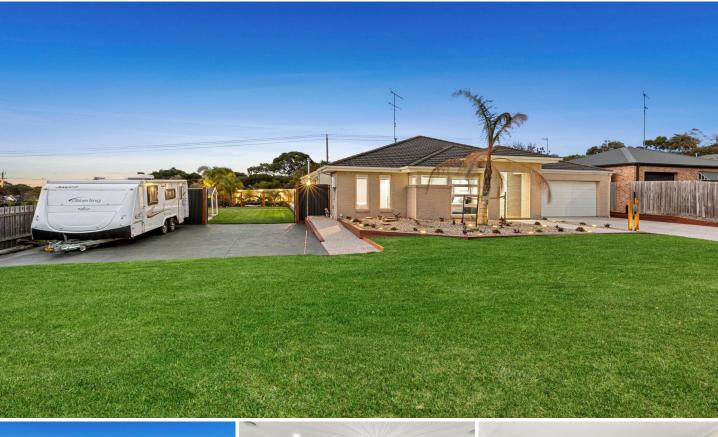

## **19 Kylemore Court Leopold VIC**

## The Feel:

A family oasis of commodious space and contemporary style, this outstanding 4-bedroom home has been designed to deliver a year-round holiday vibe while effortlessly catering to the needs of family life. Multiple living zones and quality inclusions are matched by sublime outdoor entertaining areas with a heated swimming pool as its sparkling centrepiece. Set across a 979sqm (approx.) north-to-rear site at the top of a peaceful cul de sac, the property enjoys a wonderful sense of privacy yet is positioned just an easy walk to Leopold Primary School, public transport, and Gateway Plaza.

## The Facts:

-The ultimate in family living, delivering generous scale & a year-round indoor-outdoor lifestyle

-Single level layout defined by open-plan interiors with an array of free-flowing living zones