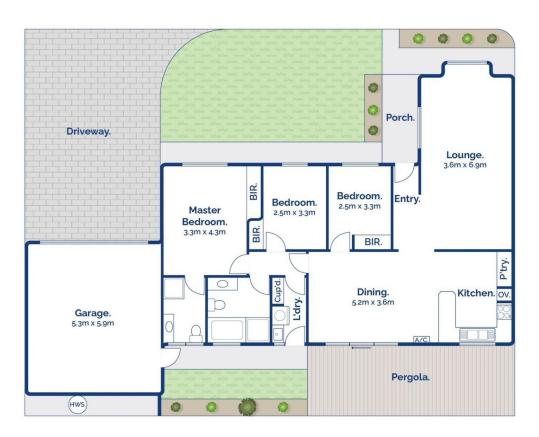

## 3/69 Hitchcock Avenue Barwon Heads VIC

## The Feel:

Nestled within a stone's throw of the village's vibrant heart, easy living meets a serene environment in tranquil Barwon Heads. This unit exudes a sense of calm, with an intuitive layout that is designed for comfort and practicality, making it an idyllic retreat for families, downsizers, or those desiring a strategic coastal investment. The 3 bedroom, 2 bathroom, floorplan balances shared and private spaces, catering to lively gatherings or a retreat-like atmosphere when serenity calls. Positioned in the vibrant core of the community, the impeccably presented property features a neat kitchen, meals and north-facing living area, double garage and secure entry onto a private sheltered alfresco.

3/69 Hitchcock Avenue, Barwon Heads

Whilst bwrm.com.au has made every attempt to ensure the accuracy of the floor plan contained here, measurements are approximate and no responsibility is taken for any error, omission, or mis-statement. This plan is for illustrative purposes only.