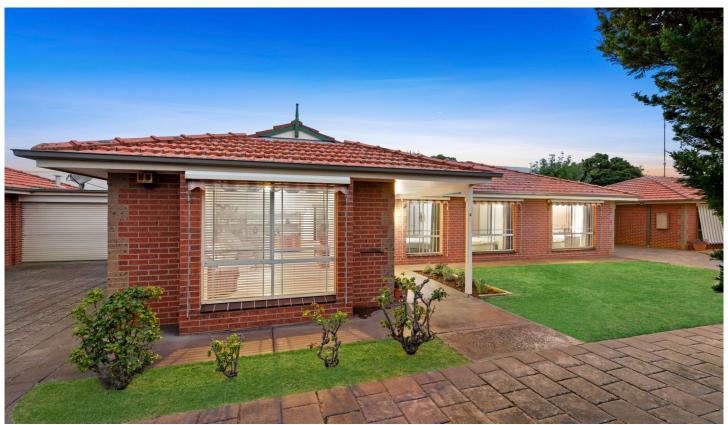

## 3/69 Hitchcock Avenue Barwon Heads VIC

## The Feel:

Nestled within a stone's throw of the village's vibrant heart, easy living meets a serene environment in tranquil Barwon Heads. This unit exudes a sense of calm, with an intuitive layout that is designed for comfort and practicality, making it an idyllic retreat for families, downsizers, or those desiring a strategic coastal investment. The 3 bedroom, 2 bathroom, floorplan balances shared and private spaces, catering to lively gatherings or a retreat-like atmosphere when serenity calls. Positioned in the vibrant core of the community, the impeccably presented property features a neat kitchen, meals and north-facing living area, double garage and secure entry onto a private sheltered alfresco.

## The Facts:

- -Ideal for those seeking a serene lifestyle with easy accessibility to the village centre
- -Mere moments to café's, boutiques, the serene river beach, & the golf course
- -North facing, light-filled, living room is enhanced by adjacent dining area
- -Sliding doors open to the rear deck, offering a secluded garden sanctuary