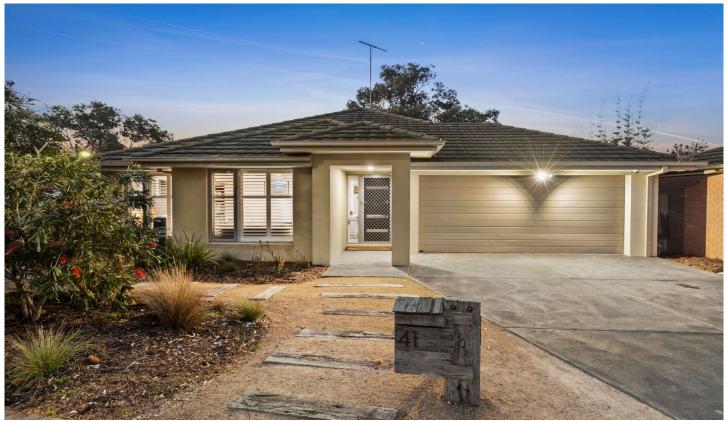

## 41 Corymbia Circuit Barwon Heads VIC

## The Feel:

Contemporary ease combined with practical and comfortable living creates the perfect environment for families or those looking for a coastal lifestyle. With a clever single-storey layout across four bedrooms, this home balances everyday living with ease of maintenance. The privately set master suite provides a peaceful escape with its own ensuite and walk-in robe. The covered outdoor area and manageable garden cater to leisurely weekends and simple pleasures. Nestled within Seabank Estate, this family-friendly estate is close to the 54 acre village parkland, schools, and community amenities.

## The Facts:

- -Solid 4-bedroom home on a 603m2 (approx.) corner block in Seabank Estate
- -Intuitive design focusing on functional living/sleeping spaces & privacy
- -Direct access from living area to a covered outdoor space for relaxed entertaining
- -Manageable backyard with space for children's play or future landscaping
- -Central kitchen with Caesarstone benchtops & stainless