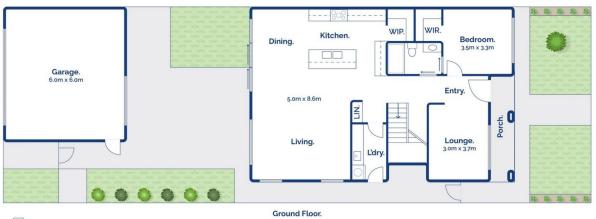

38 Armstrong Walk, St Leonards

Whilst bwrm.com.au has made every attempt to ensure the accuracy of the floor plan contained here, measurements are approximate and no responsibility is taken for any error, omission, or mis-statement. This plan is for illustrative purposes only.