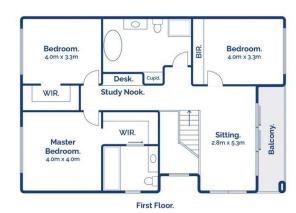

38 Armstrong Walk, St Leonards

Whilst bwrm.com.au has made every attempt to ensure the accuracy of the floor plan contained here, measurements are approximate and no responsibility is taken for any error, omission, or mis-statement. This plan is for illustrative purposes only.