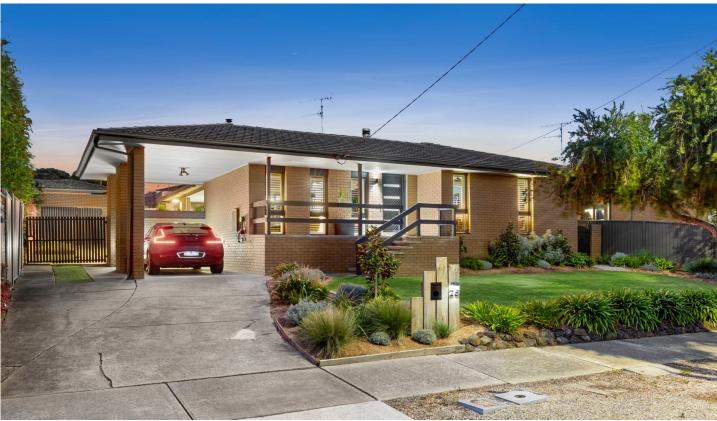

# 25 Cresta Street Leopold VIC

## The Feel:

Embracing the picture-perfect charm of its 1970s origins while masterfully renovated to ensure a contemporary lifestyle, this 4-bedroom home offers exceptional space and style in a peaceful, elevated setting. Maximising the home's north-facing aspect, expanses of glass create an uplifting sense of space and natural light, while a sunken loungeroom, slate flooring, and an irresistible connection with the tranquil surrounds capture the essence of its timeless modernist aesthetic. Crisp, clean-cut lines continue through the state-of-the-art kitchen, extending outwards to a peaceful rear deck creating the perfect setting for relaxed entertaining, nestled amongst private, landscaped gardens.

# 4 🛤 2 🖕 1 🚘

- **Price** : \$690,000-\$750,000
- Land Size : 595 sqm
- View : https://www.bellarineproperty.com.au/79752 98

Andrew Kibbis 03 5254 3100