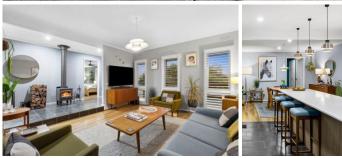

## The Feel:

Embracing the picture-perfect charm of its 1970s origins while masterfully renovated to ensure a contemporary lifestyle, this 4-bedroom home offers exceptional space and style in a peaceful, elevated setting. Maximising the home's north-facing aspect, expanses of glass create an uplifting sense of space and natural light, while a sunken loungeroom, slate flooring, and an irresistible connection with the tranquil surrounds capture the essence of its timeless modernist aesthetic. Crisp, clean-cut lines continue through the state-of-the-art kitchen, extending outwards to a peaceful rear deck creating the perfect setting for relaxed entertaining, nestled amongst private, landscaped gardens.

-The hero of the home is the high-quality stone kitchen where a 4.7m bench serves as the social heart

-Here a WIP is matched by quality appliances including