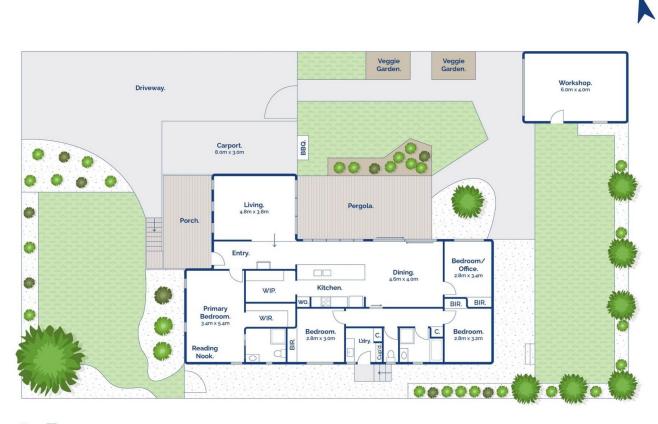

# 4 🛤 2 🖕 1 🚘

- **Price** : \$690,000-\$750,000
- Land Size : 595 sqm
- View : https://www.bellarineproperty.com.au/79752 98

Andrew Kibbis 03 5254 3100

# ¤₄ @ 2 ⊡ 1 25 Cresta Street, Leopold

Whilst bwrm.com.au has made every at

bellarine property rentals. commercial. sales. projects.

or plan contained here, measurements are approximate and no responsibility is taken for any error, omission, or mis-statement. This plan is for illustrative purposes only.