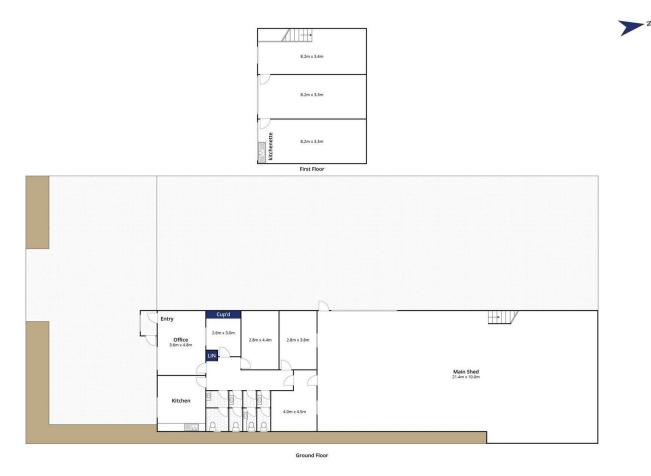

-Rare 1000sqm block

- -5 offices on the ground floor each with split system
- -Spacious kitchen
- -Male, female and disabled toilets
- -Three large office spaces in the mezzanine at the rear

-4.5m roller door proving outstanding entry clearance and access

-260sqm approx. of shed space accessed from the roller door

- -Total of 360sqm under roof
- -640sqm of yard space

\*All information offered by Bellarine Property is provided in

Price: \$65,000 p.a. + GST + OutgoingsLand Size: 1000 sqmView: https://www.bellarineproperty.com.au/7971646

Andrew Kibbis 03 5254 3100

Whilst bwrm.com.au has made every attempt to ensure the accuracy of the floor plan contained here, measurements are approximate and no responsibility is taken for any error, omission, or mis-statement. This plan is for illustrative purposes only.