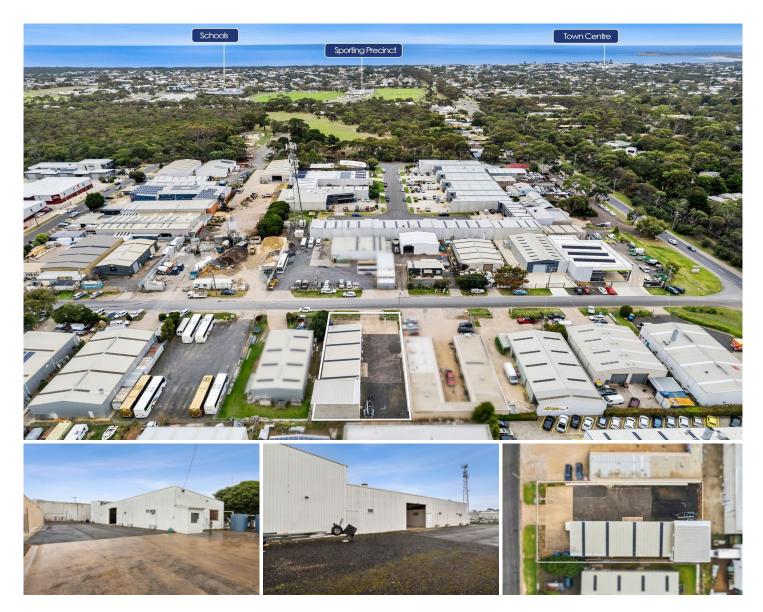

## 9 Smithton Grove Ocean Grove VIC

This substantial factory sitting on 1000sqm of land offers an outstanding opportunity within one of Victoria's busiest and most popular coastal locations. Positioned in the developing and sought after Ocean Grove industrial estate, the design and layout of the property lends itself to a number of uses. The Ocean Grove industrial estate has had a transformation in the past few years with the inclusion of a brewery, yoga studio, salt therapy and floatation centre, coffee shop, and others. The Facts:

-Rare 1000sqm block

- -5 offices on the ground floor each with split system
- -Spacious kitchen
- -Male, female and disabled toilets
- -Three large office spaces in the mezzanine at the rear

-4.5m roller door proving outstanding entry clearance and access

-260sqm approx. of shed space accessed from the roller door

- -Total of 360sqm under roof
- -640sqm of yard space

\*All information offered by Bellarine Property is provided in

Price: \$65,000 p.a. + GST + OutgoingsLand Size: 1000 sqmView: https://www.bellarineproperty.com.au/7971646