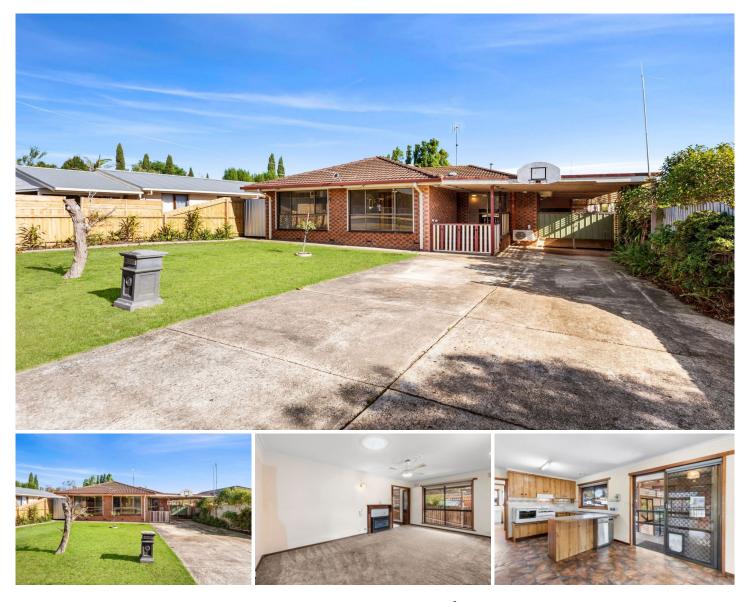

## The Feel:

An untapped opportunity for those looking to make their mark in a popular bayside location, this family gem is arguably Clifton Springs' most affordable brick home! Be inspired by the enormous scope the property delivers with its classic interiors, generous allotment, and lifestyle-rich location, walking distance to bay beaches, golf course, and local shops. Presenting the ideal foundations for transformation, the 3-bedroom home is ready and waiting for its next custodians to explore its potential, whether that be adding a touch of TLC, a comprehensive renovation, or a complete re-build (STCA) across 585sqm (approx.).

## The Facts:

-Outstanding entry level opportunity to begin your Bellarine Peninsula dream

-A brick classic in a peaceful pocket, brimming with project potential

-Cherished by the same family for over 35 years, now perfectly primed for its next chapter

-Presented in solid condition with plenty of future options for cosmetic updates, contemporary redesign, or new home site (STCA)

| Price     | : \$ 546,000                                 |
|-----------|----------------------------------------------|
| Land Size | : 585 sqm                                    |
| View      | : https://www.bellarineproperty.com.au/79690 |
|           | 91                                           |