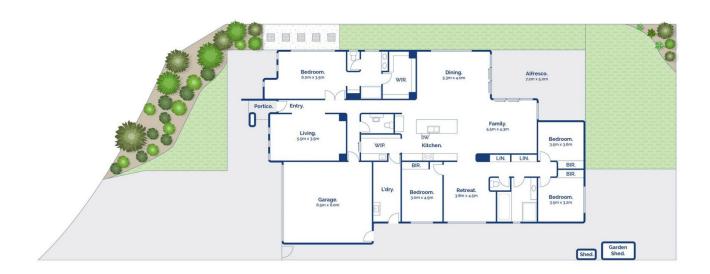

## 8 Cowry Way Point Lonsdale VIC

## The Feel:

Claiming a serene position directly opposite the extensive waterways of The Point, this brilliantly functional 4-bedroom residence presents as a wonderful example of contemporary design and relaxed sophistication. Boasting quality finishes, a long list of considered extras, and timeless coastal style throughout, the home's expansive single level floorplan with multiple living areas connects effortlessly to the outdoors, providing a year-round entertainer's paradise. Dual street frontage adds to the appeal with coveted side access enhancing the home's inherent liveability.

## The Facts:

- -Exceptionally proportioned family home, dedicated style, quality & functionality
- -Situated directly adjacent to The Point Park and tranquil waterways, the home caters to a laidback family lifestyle
- -Free-flowing single level encompasses a trio of living zones, providing room for even the largest of families
- -High ceilings enhance the sense of space, as a neutral palette sets a calming coastal ambience
- -At the heart, an open-plan family hub presents a spacious,

8 Cowry Way, Point Lonsdale

Whilst bwrm.com.au has made every attempt to ensure the accuracy of the floor plan contained here, measurements are approximate and no responsibility is taken for any error, omission, or mis-statement. This plan is for illustrative purposes only.