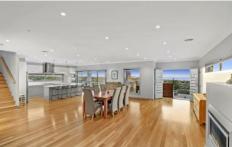

## The Feel:

Set to a magnificent 180-degree northerly panorama that reaches across Corio Bay to the You Yangs and the Geelong city skyline, this substantial contemporary residence offers an unparalleled lifestyle of comfort, quality, and coastal tranquillity. Flowing across three superbly appointed levels and custom designed with the busy modern family in mind, the home features lavishly proportioned living zones, quality finishes, and view-swept alfresco entertaining, backed by the convenience of minimal day-to-day upkeep. Nestled atop an elevated 582sqm (approx.) site, its peaceful setting is only a short stroll to the golf course and serene bay beaches, with the everyday amenities of Drysdale Village just 2mins away.

## The Facts:

- -Impeccable family home defined by its grand proportions, quality finishes & breathtaking vistas across Corio Bay
- -Set across a low maintenance 582sqm (approx.) site in one of Clifton Springs most elevated positions
- -A commanding street presence sets the tone for the substantial interiors beyond
- -The home's multi-level floorplan is crowned by an