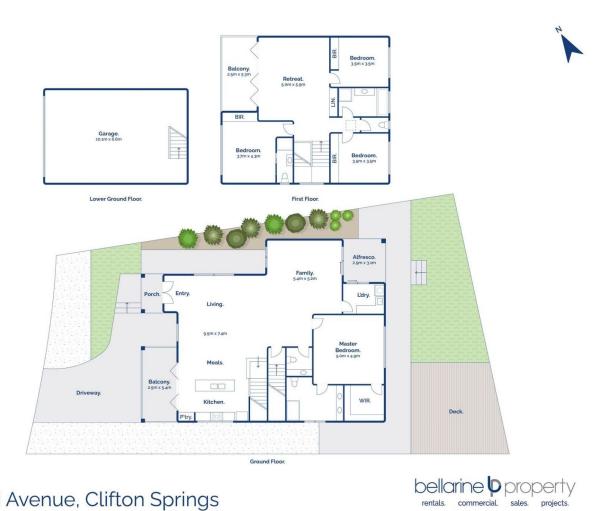

## 39 Narawi Avenue Clifton Springs VIC

## The Feel:

Set to a magnificent 180-degree northerly panorama that reaches across Corio Bay to the You Yangs and the Geelong city skyline, this substantial contemporary residence offers an unparalleled lifestyle of comfort, quality, and coastal tranquillity. Flowing across three superbly appointed levels and custom designed with the busy modern family in mind, the home features lavishly proportioned living zones, quality finishes, and view-swept alfresco entertaining, backed by the convenience of minimal day-to-day upkeep. Nestled atop an elevated 582sqm (approx.) site, its peaceful setting is only a short stroll to the golf course and serene bay beaches, with the everyday amenities of Drysdale Village just 2mins away.

## The Facts:

- -Impeccable family home defined by its grand proportions, quality finishes & breathtaking vistas across Corio Bay
- -Set across a low maintenance 582sqm (approx.) site in one of Clifton Springs most elevated positions
- -A commanding street presence sets the tone for the substantial interiors beyond
- -The home's multi-level floorplan is crowned by an