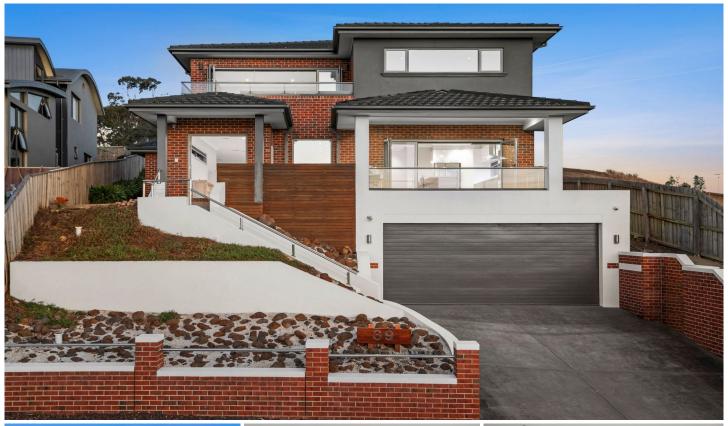

## 39 Narawi Avenue Clifton Springs VIC

## The Feel:

Set to a magnificent 180-degree northerly panorama that reaches across Corio Bay to the You Yangs and the Geelong city skyline, this substantial contemporary residence offers an unparalleled lifestyle of comfort, quality, and coastal tranquillity. Flowing across three superbly appointed levels and custom designed with the busy modern family in mind, the home features lavishly proportioned living zones, quality finishes, and view-swept alfresco entertaining, backed by the convenience of minimal day-to-day upkeep. Nestled atop an elevated 582sqm (approx.) site, its peaceful setting is only a short stroll to the golf course and serene bay beaches, with the everyday amenities of Drysdale Village just 2mins away.

## The Facts:

- -Impeccable family home defined by its grand proportions, quality finishes & breathtaking vistas across Corio Bay
- -Set across a low maintenance 582sqm (approx.) site in one of Clifton Springs most elevated positions
- -A commanding street presence sets the tone for the substantial interiors beyond
- -The home's multi-level floorplan is crowned by an