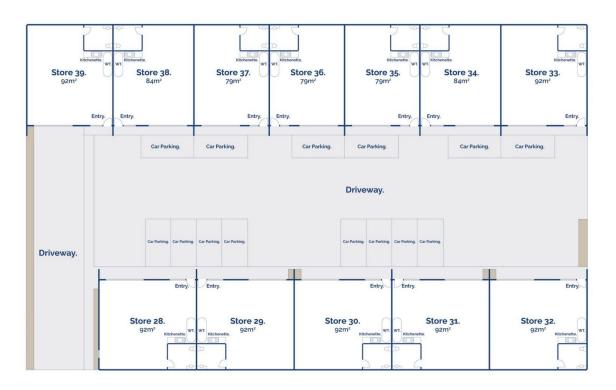

## 83-89 Murradoc Road, Drysdale

Whilst bwrm.com.au has made every attempt to ensure the accuracy of the floor plan contained here, measurements are approximate and no responsibility is taken for any error, omission, or mis-statement. This plan is for illustrative purposes only