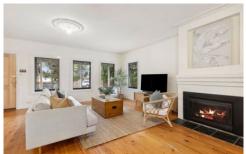

## The Facts:

- -Family haven in Wandin Court one of the best kept secrets in Barwon Heads!
- -Sprawling 851sqm allotment in a peaceful court, adjoining 54 Acre parkland
- -Generous master bedroom with a fireplace, WIR, & direct bathroom access
- -Classic bathroom features an original clawfoot tub & new vanity
- -Second living/rumpus with a study nook benefiting from a westerly aspect & French doors