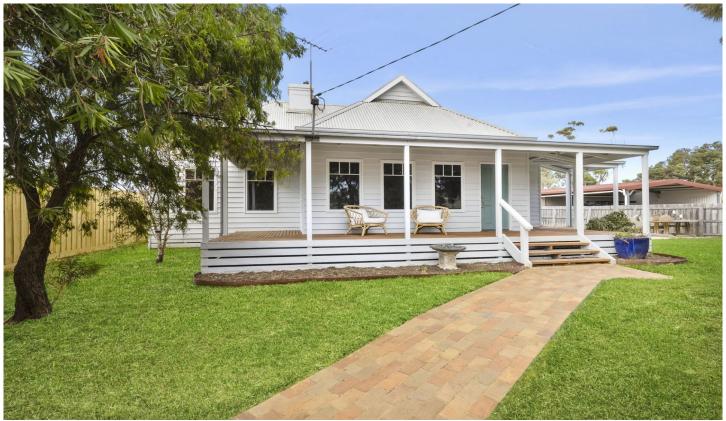

## 9 Wandin Court Barwon Heads VIC

## The Feel:

Tucked away in the serene enclave of Wandin Court, this 3-bedroom family home is set on an expansive 812sqm block (approx). Offering serene parkside living with lush views and direct access to the 54 Acre parkland, the tranquility and convenience of this location are unrivalled. The murmurs of the surf and birdsong provide a natural soundtrack to your mornings, while the home itself is a testament to timeless elegance, with high ceilings, original beautiful timber floors, and period-style windows that capture the charm of yesteryear.

## The Facts:

- -Family haven in Wandin Court one of the best kept secrets in Barwon Heads!
- -Sprawling 851sqm allotment in a peaceful court, adjoining 54 Acre parkland
- -Generous master bedroom with a fireplace, WIR, & direct bathroom access
- -Classic bathroom features an original clawfoot tub & new vanity
- -Second living/rumpus with a study nook benefiting from a westerly aspect & French doors