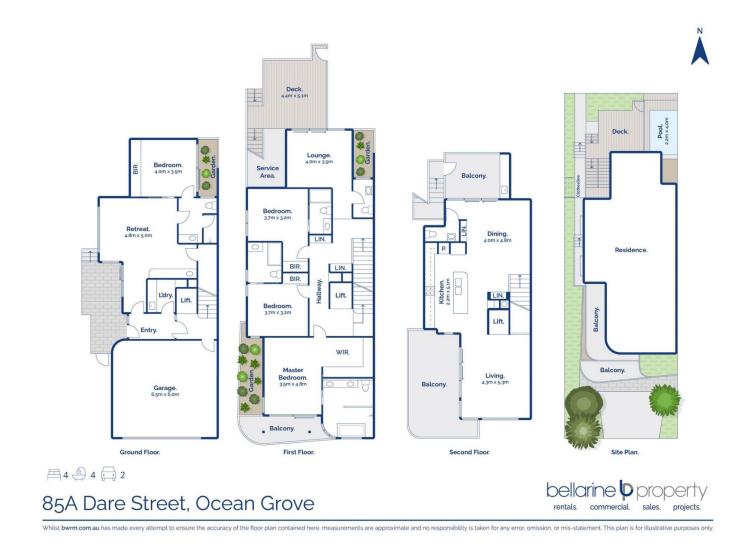

-Three expansive levels, each with a lift for accessibility

Price : \$4,200,000-\$4,500,000

View : https://www.bellarineproperty.com.au/7955618

**Toby Lee** 03 5254 3100

Levi Turner 03 5254 3100

Whilst burm.com.au has made every attempt to ensure the accuracy of the floor plan contained here, measurements are approximate and no responsibility is taken for any error, omission, or mis-statement. This plan is for illustrative purposes only