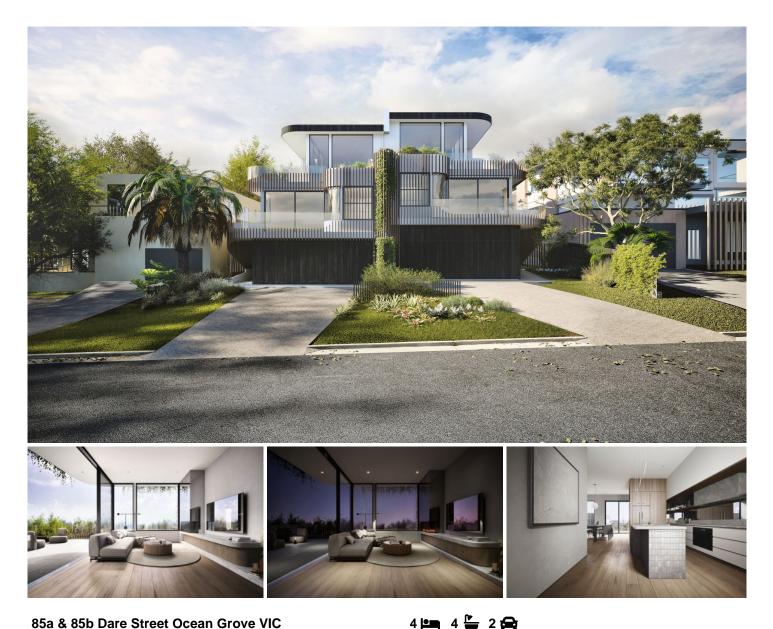

## 85a & 85b Dare Street Ocean Grove VIC

## The Feel:

Introducing NAAYA, Ocean Grove's inaugural 8-star architectural residence, a beacon of high-end, eco-intelligent design. Here, sustainable luxury unfolds, offering an exceptional living experience, shaped by the visionary DE atelier Architects and the green touch of dsb Landscape Architects, realised by MILA Development Group and brought to life by Avery Constructions. NAAYA invites discerning residents to a location unmatched, views unparalleled, and architecture that sets new standards.

## The Facts:

-Embark on a journey of unparalleled luxury & sustainability where your dream home awaits

-Premier locale in Ocean Grove - a serene, ocean-side retreat that's just a stone's throw from the beach

-Panoramic views from Port Phillip Heads to Barwon Heads Bluff

-8-star energy efficiency eco-conscious design balances luxury with environmental responsibility

-Graceful curves, living greenery, sustainable materials for timeless elegance

-Three expansive levels, each with a lift for accessibility

Price : \$4,200,000-\$4,500,000

View : https://www.bellarineproperty.com.au/7955618

**Toby Lee** 03 5254 3100

Levi Turner 03 5254 3100

Whilst burm.com.au has made every attempt to ensure the accuracy of the floor plan contained here, measurements are approximate and no responsibility is taken for any error, omission, or mis-statement. This plan is for illustrative purposes only