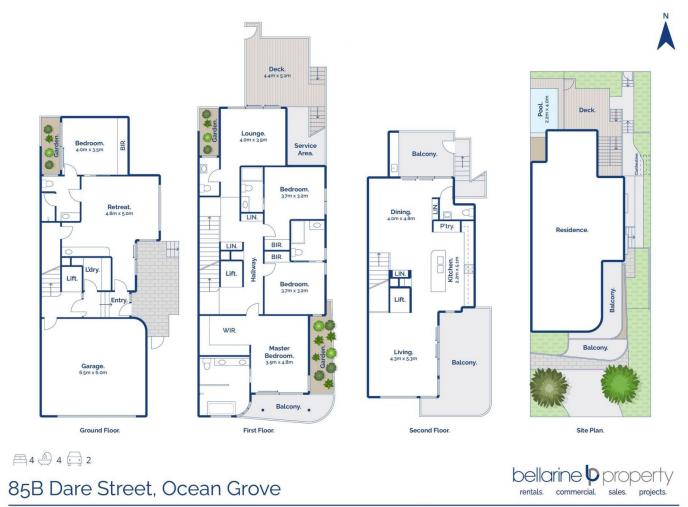

-Three expansive levels, each with a lift for accessibility

Price : \$4,200,000-\$4,500,000

View : https://www.bellarineproperty.com.au/7955618

**Toby Lee** 03 5254 3100

Levi Turner 03 5254 3100

Whilst burm.com.au has made every attempt to ensure the accuracy of the floor plan contained here, measurements are approximate and no responsibility is taken for any error, omission, or mis-statement. This plan is for illustrative purposes only