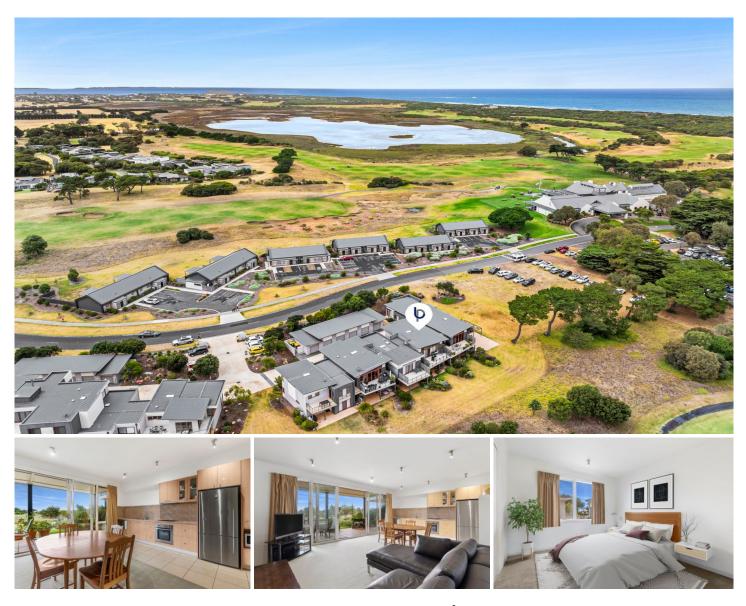

## 24/110 Tomara Drive Connewarre VIC

## The Feel:

Embrace the ease and accessibility of single level golf front living, set in the esteemed 13th Beach Estate. This ground-floor 2-bedroom unit is a haven of tranquility, ideally suited for a weekend retreat or a peaceful retirement nest. Revel in the effortless indoor-outdoor flow to the picturesque golf course, extending your entertaining space into the meticulously landscaped greens. Elevate your lifestyle in this low-to-no-maintenance 'lock and leave' villa, so you're left with nothing to do but enjoy the course, the clubhouse, and the coastal lifestyle.

## The Facts:

-Ground-floor unit with barrier-free open plan living, dining, & kitchen

-Serene vistas across the lush Thirteenth Beach golf course

-Spacious kitchen equipped with quality 600mm appliances & great storage

-Expansive living area with seamless outdoor connection, perfect for entertaining

-Two substantial bedrooms with built-in robes

-Elegant bathroom with shower, vanity & toilet,

2 🎮 1 🚔 1 🚘

Price : \$ 550,000 View : https://www.bellarineproperty.com.au/7949155