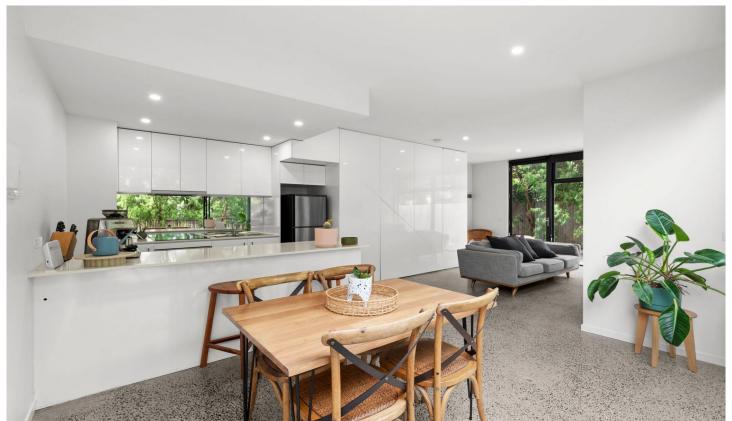

## The Facts:

- -Stylishly designed two-bedroom townhouse with premium finishes
- -Ground level boasts open plan living with polished concrete floors
- -Sleek kitchen equipped with Caesarstone benchtops, Bosch appliances, & reflective window splashbacks
- -Outdoor decks for seamless entertaining, amidst lush, private surroundings
- -Two upper-level bedrooms featuring vaulted ceilings, built-in robes, & balcony access
- -Modern bathroom with sophisticated fixtures & neutral