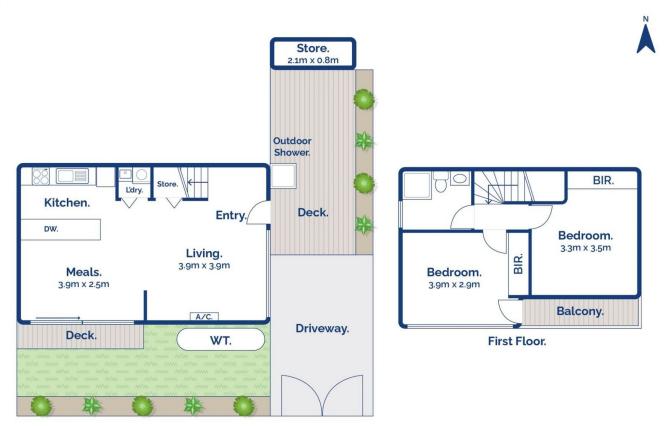

## The Facts:

- -Stylishly designed two-bedroom townhouse with premium finishes
- -Ground level boasts open plan living with polished concrete floors
- -Sleek kitchen equipped with Caesarstone benchtops, Bosch appliances, & reflective window splashbacks
- -Outdoor decks for seamless entertaining, amidst lush, private surroundings
- -Two upper-level bedrooms featuring vaulted ceilings, built-in robes, & balcony access
- -Modern bathroom with sophisticated fixtures & neutral

2 📭 1 🚆 2 🚘

**Price**: \$850,000-\$930,000

View: https://www.bellarineproperty.com.au/7949154

Peta Walter 03 5254 3100

Mark Day 0437353902

Ground Floor.

<u>A</u>2 ⊕ 1 🖨 0

20 Punt Road, Barwon Heads

Whilst bwrm.com.au has made every attempt to ensure the accuracy of the floor plan contained here, measurements are approximate and no responsibility is taken for any error, omission, or mis-statement. This plan is for illustrative purposes only.