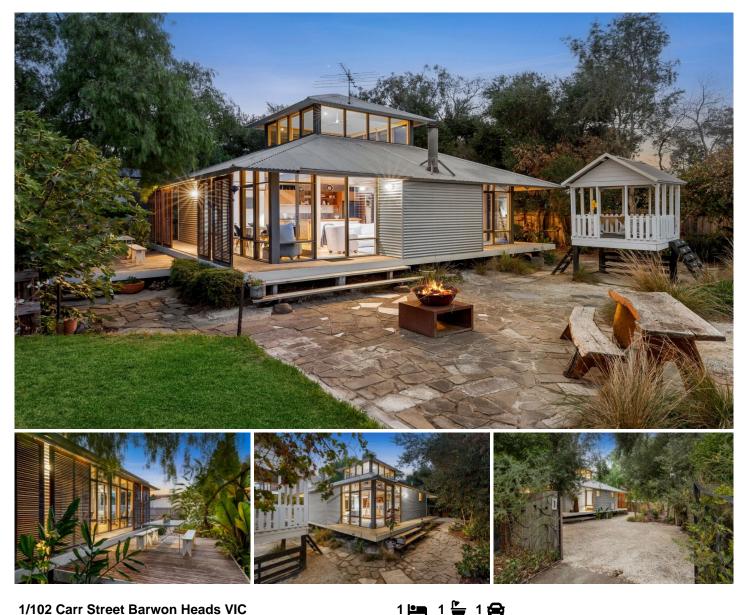

## The Feel:

Nestled in Barwon Heads' desired river-end enclave, this abode stands as a testament to design and serene living. O'Dowd Builders' distinctive craftsmanship is evident in the angular silhouettes and light-flooded spaces. The central loft area acts as a natural skylight, drawing the gaze upwards and bathing the home in a golden glow. The home boasts a spacious bedroom with bespoke details and ample storage, complemented by an artfully designed bathroom with a classic clawfoot bath. Here, life moves effortlessly from the marine ply timber floors underfoot and the cosy woodfire heater, to the airy retreat of decks that overlook enchanting garden nooks and verdant 'outdoor rooms'.

## The Facts:

-Captivating architectural Kiln House design by O'Dowd Builders

-Open plan living with marine ply timber floors, vaulted ceilings & a versatile loft

-A loft space crowns the abode, acting as a skylight that ushers in a soft, golden radiance

-Seamless indoor-outdoor connection with multi-faceted

: \$1,150,000-\$1,265,000 Price Land Size : 489 sqm View : https://www.bellarineproperty.com.au/79491 52

1 🍋

03 5254 3100

Mark Day 0437353902

**A**\*A\*\*