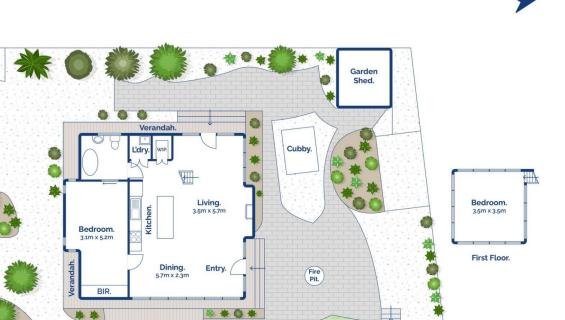

KIN DEA

**□**2 💭 1 🔂 0

1/102 Carr Street, Barwon Heads

215

Garden Shed. \*

.2

Whilst burm.com.au has made every attempt to ensure the accuracy of the floor plan contained here, measurements are approximate and no responsibility is taken for any error, omission, or mis-statement. This plan is for illustrative purposes only

Deck.

Ground Floor.