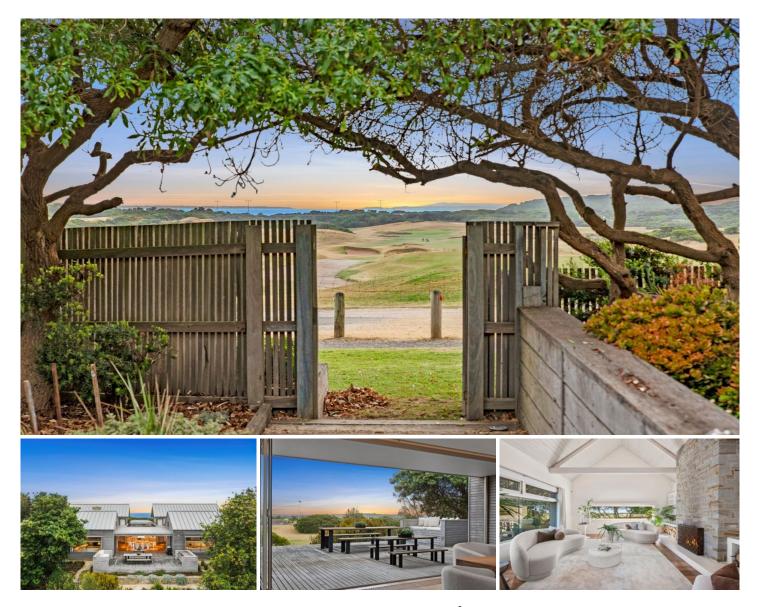

## The Feel:

This distinguished residence is situated on a significant 1,275m2 parcel of land, boasting a panoramic vista that is truly unparalleled. Commanding views encompass the Barwon Heads Bluff, the verdant expanse of the golf course, and expansive ocean horizons. Spanning two levels, the home comprises 5 bedrooms and multiple living areas, featuring a classic rammed-earth construction, reclaimed Blackbutt floors, and Mt Angus sandstone accents that seamlessly integrate with its surroundings. The north-facing alfresco deck offers a tranquil perspective overlooking the 7th Fairway, while the opulent kitchen and open-plan living spaces are meticulously designed for luxurious living. Designed by Swaney Draper, this residence epitomizes timeless elegance and is harmoniously aligned with its prestigious locale. Immerse yourself in the natural splendour, with the beach and golf course mere steps away.

## The Facts:

- Prestigious location at 2 Stephens Parade with 360-degree panoramic views

- Architectural home designed by Swaney Draper in pristine

5 🛤 3 🚔 2 🚘

 Price
 : \$7,200,000-\$7,800,000

 Land Size
 : 1275 sqm