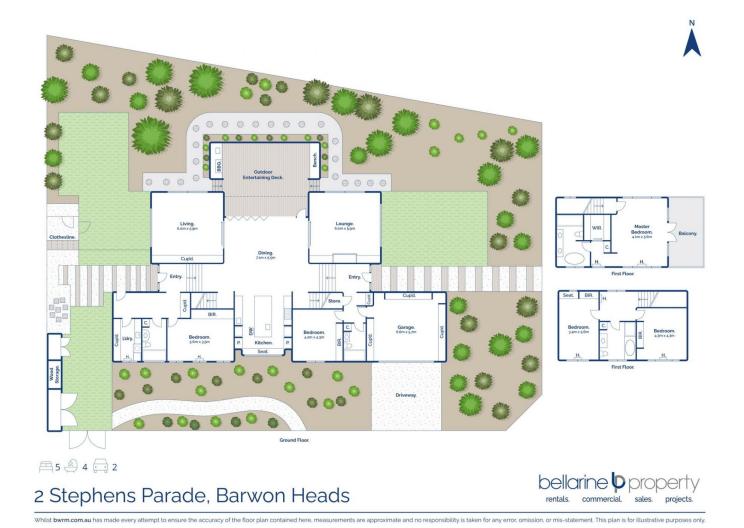

## The Feel:

This distinguished residence is situated on a significant 1,275m2 parcel of land, boasting a panoramic vista that is truly unparalleled. Commanding views encompass the Barwon Heads Bluff, the verdant expanse of the golf course, and expansive ocean horizons. Spanning two levels, the home comprises 5 bedrooms and multiple living areas, featuring a classic rammed-earth construction, reclaimed Blackbutt floors, and Mt Angus sandstone accents that seamlessly integrate with its surroundings. The north-facing alfresco deck offers a tranquil perspective overlooking the 7th Fairway, while the opulent kitchen and open-plan living spaces are meticulously designed for luxurious living. Designed by Swaney Draper, this residence epitomizes timeless elegance and is harmoniously aligned with its prestigious locale. Immerse yourself in the natural splendour, with the beach and golf course mere steps away.

## The Facts:

- Prestigious location at 2 Stephens Parade with 360-degree panoramic views

- Architectural home designed by Swaney Draper in pristine

5 🛤 3 🚔 2 🚘

 Price
 : \$7,200,000-\$7,800,000

 Land Size
 : 1275 sqm