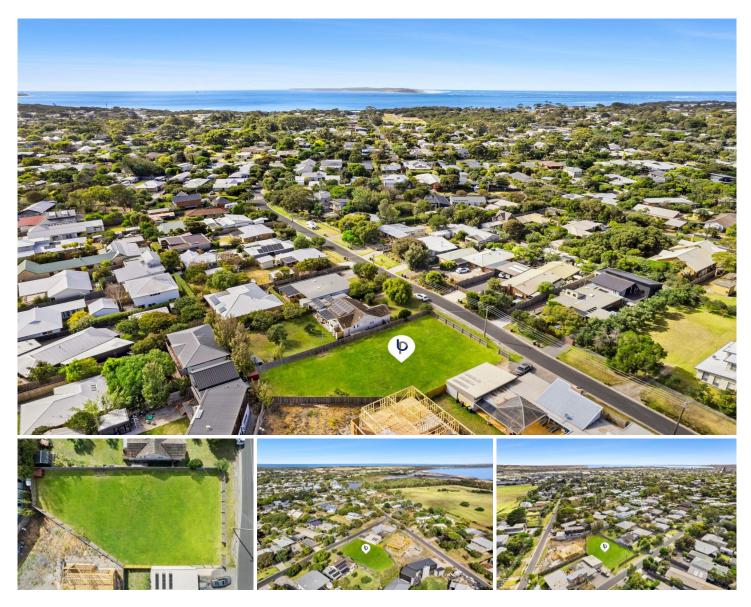

## **3 Hillcrest Drive Point Lonsdale VIC**

## The Feel:

Unlock the door to coastal lifestyle perfection with this 951sqm (approx.) allotment, presenting a rare opportunity to secure a significant foothold in coveted Point Lonsdale. With landholdings of this size seldom available in the immediate area, it presents an ideal foundation to curate a haven that perfectly reflects your vision of coastal living. Build the home of your dreams, explore the subdivision potential afforded by a 24m (approx.) street frontage (STCA), or take advantage of endorsed plans for two designer townhouses that maximise the site's preferred north-to-rear orientation. Nestled on a quiet street, strolling distance to spectacular surf breaks, pristine swimming beaches, and a vibrant café scene, this block bestows a hard to come by combination of peaceful, yet well-connected living.

## The Facts:

-The largest vacant landholding currently on offer in sought-after Point Lonsdale

-Rare 951sqm (approx.) site presents boundless possibilities for families, investors, or developers

-Enviable lifestyle location close to beaches, shops,