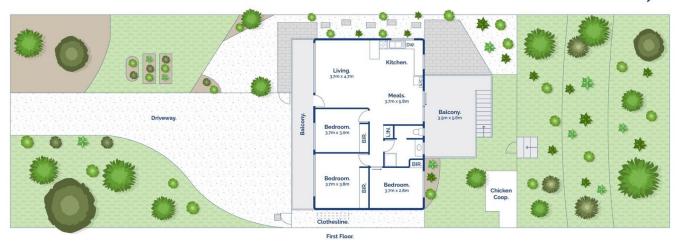

4 连 2 🔁

**Price** : \$ 872,500 **Land Size** : 630 sqm

View: https://www.bellarineproperty.com.au/79404

32

Lee Martin 03 5297 3888

Andrew Kibbis 03 5254 3100

Studio/
Bedroom.
49m x 3 6m

Carport.
75m x 3 8m

Garage.
72m x 3.7m

Ground Floor.

₽4 **2** 2 **2** 2

64 Beach Road, St Leonards

Whilst bwrm.com.au has made every attempt to ensure the accuracy of the floor plan contained here, measurements are approximate and no responsibility is taken for any error, omission, or mis-statement. This plan is for illustrative purposes only.