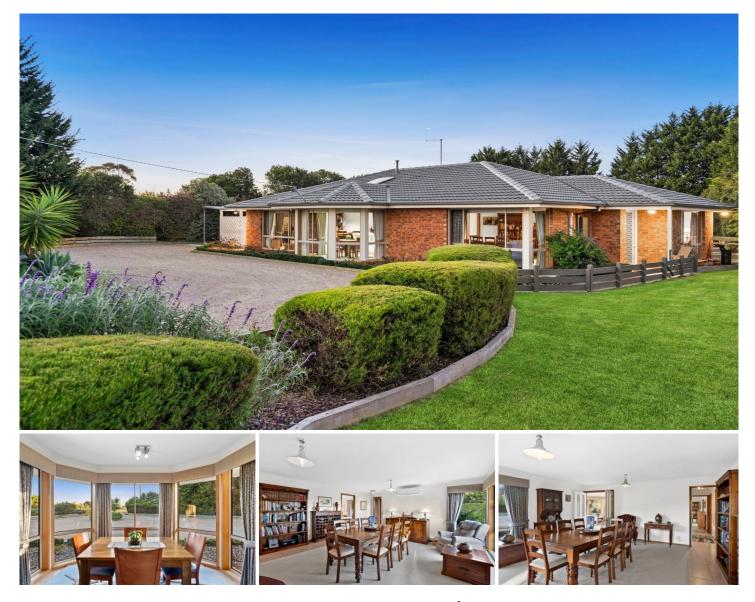

## The Feel:

Stretching out across an outstanding 2452sqm (approx.) site, this warm and welcoming family home finds perfect peace in its picturesque coast-meets-country address, a mere 3-minute drive from the heart of Drysdale. Nestled at the top of an exclusive no-through road with hardly a neighbour in sight, the brick veneer home delivers a perfect fusion of functionality and classic warmth, with its spacious 3-bedroom layout designed for effortless family living. Enjoying the tranquil sounds of local birdlife amid an expansive north-facing garden setting, yet just moments from reputable schools, shops and restaurants, this delightful residence reveals a serene lifestyle like no other.

## The Facts:

-A superb semi-rural property, poised to fulfil your dream of relaxed country living

-Situated at the end of a quiet, no-through road, the classic family home enjoys perfect privacy afforded by its 2452sqm (approx.) surrounds

-Incredibly peaceful yet well-connected, it's also just moments from Drysdale's bustling shopping & dining scene -A circular driveway welcomes you into the stunning private