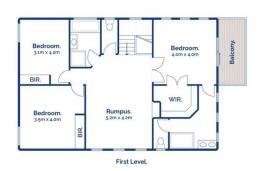

## The Feel:

Step into 11 Heathwood Way and uncover a home where family functionality meets contemporary ease. Set in the verdant Kingston Estate, this residence is tailored for growing families, offering three versatile living areas that combine open-plan luxury with private, cosy spaces for relaxation and retreat. Every detail caters to a lifestyle of ease and family harmony, from the large kitchen to four generous bedrooms and two bathrooms. The huge, covered deck and backyard sets the scene for memorable gatherings in a locale where the lake and park become an extension of your own front yard.

## The Facts:

- -This residence in Ocean Grove's Kingston Estate offers a perfect balance for a growing family
- -Substantial home with spacious living on 540sqm (approx) with a basketball pad for the kids!
- -West-facing 8x5m covered deck provides a serene setting for entertainment or unwinding
- -Three versatile living areas include the main hub, family lounge & a sunlit upstairs rumpus
- -Generous, commanding kitchen with central island bench

Whilst bwrm.com.au has made every attempt to ensure the accuracy of the floor plan contained here, measurements are approximate and no responsibility is taken for any error, omission, or mis-statement. This plan is for illustrative purposes only.