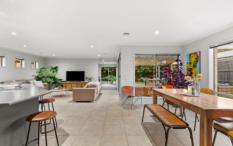

## The Feel:

Step into 11 Heathwood Way and uncover a home where family functionality meets contemporary ease. Set in the verdant Kingston Estate, this residence is tailored for growing families, offering three versatile living areas that combine open-plan luxury with private, cosy spaces for relaxation and retreat. Every detail caters to a lifestyle of ease and family harmony, from the large kitchen to four generous bedrooms and two bathrooms. The huge, covered deck and backyard sets the scene for memorable gatherings in a locale where the lake and park become an extension of your own front yard.

## The Facts:

- -This residence in Ocean Grove's Kingston Estate offers a perfect balance for a growing family
- -Substantial home with spacious living on 540sqm (approx) with a basketball pad for the kids!
- -West-facing 8x5m covered deck provides a serene setting for entertainment or unwinding
- -Three versatile living areas include the main hub, family lounge & a sunlit upstairs rumpus
- -Generous, commanding kitchen with central island bench