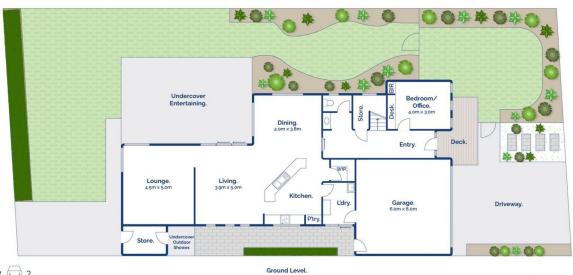

## The Feel:

Step into 11 Heathwood Way and uncover a home where family functionality meets contemporary ease. Set in the verdant Kingston Estate, this residence is tailored for growing families, offering three versatile living areas that combine open-plan luxury with private, cosy spaces for relaxation and retreat. Every detail caters to a lifestyle of ease and family harmony, from the large kitchen to four generous bedrooms and two bathrooms. The huge, covered deck and backyard sets the scene for memorable gatherings in a locale where the lake and park become an extension of your own front yard.

## The Facts:

- -This residence in Ocean Grove's Kingston Estate offers a perfect balance for a growing family
- -Substantial home with spacious living on 540sqm (approx) with a basketball pad for the kids!
- -West-facing 8x5m covered deck provides a serene setting for entertainment or unwinding
- -Three versatile living areas include the main hub, family lounge & a sunlit upstairs rumpus
- -Generous, commanding kitchen with central island bench

Whilst bwrm.com.au has made every attempt to ensure the accuracy of the floor plan contained here, measurements are approximate and no responsibility is taken for any error, omission, or mis-statement. This plan is for illustrative purposes only.