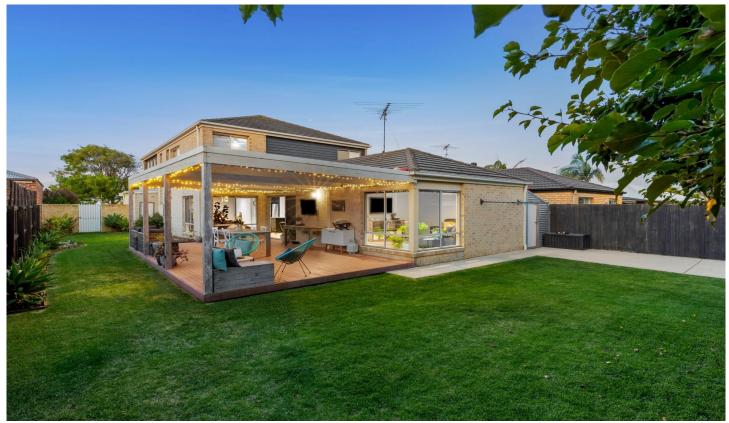

## The Feel:

Step into 11 Heathwood Way and uncover a home where family functionality meets contemporary ease. Set in the verdant Kingston Estate, this residence is tailored for growing families, offering three versatile living areas that combine open-plan luxury with private, cosy spaces for relaxation and retreat. Every detail caters to a lifestyle of ease and family harmony, from the large kitchen to four generous bedrooms and two bathrooms. The huge, covered deck and backyard sets the scene for memorable gatherings in a locale where the lake and park become an extension of your own front yard.

## The Facts:

- -This residence in Ocean Grove's Kingston Estate offers a perfect balance for a growing family
- -Substantial home with spacious living on 540sqm (approx) with a basketball pad for the kids!
- -West-facing 8x5m covered deck provides a serene setting for entertainment or unwinding
- -Three versatile living areas include the main hub, family lounge & a sunlit upstairs rumpus
- -Generous, commanding kitchen with central island bench