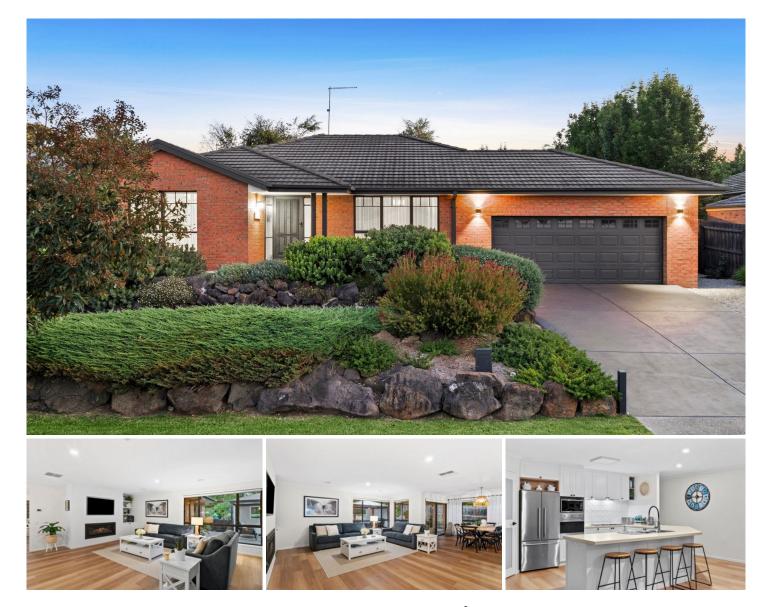

## The Feel:

In a celebration of easy, open-flow living, this quality home has been recently updated from top-to-toe, providing a ready-made haven for optimal comfort and family enjoyment. Flawless, single level interiors promote a relaxed ambience with plenty of space for family members or guests, pairing a choice of living zones with four generous bedrooms while outdoors, a sheltered alfresco deck merges with an expansive backyard to provide a peaceful and private sanctuary that's ideal for entertaining. Residing on a 711sqm (approx.) site at the top of a family-friendly cul de sac, it's within easy reach of a thriving retail hub, bustling café scene, natural reserves, and local schools.

## The Facts:

-Impeccable family home offering the coveted combination of space, style & serenity

-Recently updated throughout, the home offers an instant sense of effortless liveability

-Sprawling single level layout is centred around an expansive open plan living hub

-Here, V-groove panelling adds textural interest while a gas

4 🌬 2 🚔 2 🚘

Price : \$890,000-\$950,000 Land Size : 711 sqm

View : https://www.bellarineproperty.com.au/79186 13

Lee Martin 03 5297 3888

Andrew Kibbis 03 5254 3100