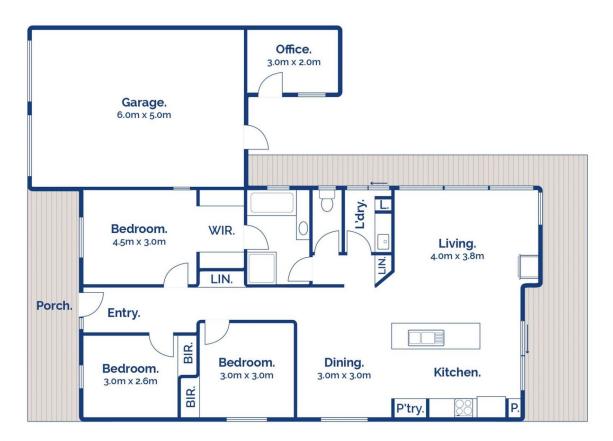

3 📭 1 🖺 2 🖨

View: https://www.bellarineproperty.com.au/7918571

Levi Turner 03 5254 3100

∄3 ♠ 1 ♠ 2

2/84 Sheepwash Road, Barwon Heads

Whilst bwrm.com.au has made every attempt to ensure the accuracy of the floor plan contained here, measurements are approximate and no responsibility is taken for any error, omission, or mis-statement. This plan is for illustrative purposes only.