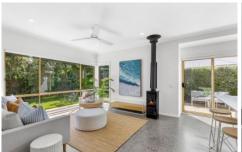

## The Feel:

Offering a modern take on classic cottage character, this reinvigorated 3-bedroom home comes alive with timeless charm, inspired contemporary style, and a privileged seaside address to create a sanctuary of effortless liveability. With an irresistible street appeal, the home's high ceilings, polished concrete flooring and glorious natural light create a welcoming ambience, as the exquisitely transformed open plan layout promises effortless functionality and relaxed living. Embraced by manicured gardens on a private 352sqm (approx.) site, it's a stroll to the Barwon River and Village Park, with easy access to the town centre and picturesque foreshore.

## The Facts:

- -Charming coastal cottage, recently reimagined for modern living
- -A white picket fence & manicured front garden create a blissfully welcoming feel
- -High ceilings & polished concrete flooring flow through to open plan living at the rear