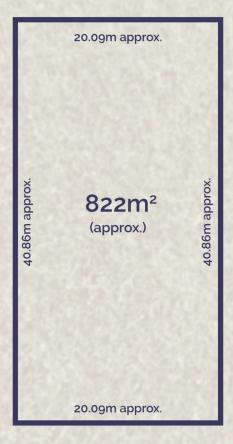

## The Facts:

- -Rare vacant allotments, on 2 separate titles and offering 1644sqm (approx.) in total
- -Available to purchase together or as individual 822sqm (approx.) lots
- -Options abound to craft your dream home or capitalise on the potential for a multi-dwelling development (STCA)
- -Gentle elevation presents opportunities to capture potential coastal views
- -Each site offers 40.86m depth & 20.09m north frontage, lending itself to passive design principles

**Price**: \$1,350,000-\$1,450,000 each

Land Size: 822 sqm

View: https://www.bellarineproperty.com.au/79175

43

Dan Halsey 03 5254 3100

Toby Lee 03 5254 3100

The Parade.

The Parade.