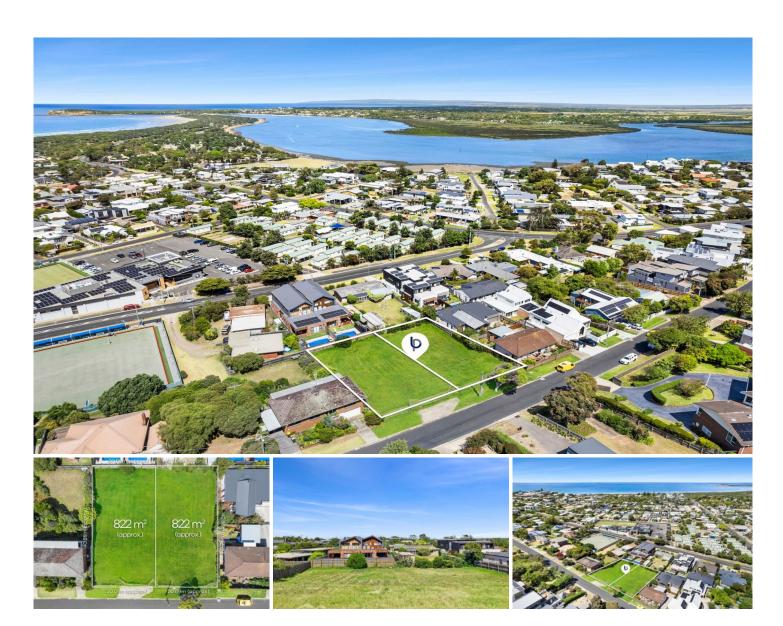

## 22 & 24 The Parade Ocean Grove VIC

## The Feel:

Opportunity knocks loud and clear with these two generous vacant allotments, to be sold individually or as one, in an exclusive river-end precinct 500m from the water's edge. There is unlimited scope to craft your dream coastal dwelling across a single 822sqm (approx.) site, or to combine both titles and create a new townhouse or multi-dwelling development (STCA). Land of this size and calibre rarely becomes available - seize the chance to unlock the full potential of this prized setting where the options are only as limited as your imagination.

## The Facts:

- -Rare vacant allotments, on 2 separate titles and offering 1644sqm (approx.) in total
- -Available to purchase together or as individual 822sqm (approx.) lots
- -Options abound to craft your dream home or capitalise on the potential for a multi-dwelling development (STCA)
- -Gentle elevation presents opportunities to capture potential coastal views
- -Each site offers 40.86m depth & 20.09m north frontage, lending itself to passive design principles