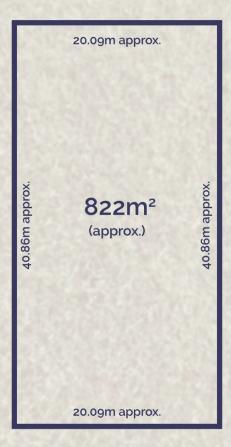

## The Facts:

- -Rare vacant allotments, on 2 separate titles and offering 1644sqm (approx.) in total
- -Available to purchase together or as individual 822sqm (approx.) lots
- -Options abound to craft your dream home or capitalise on the potential for a multi-dwelling development (STCA)
- -Gentle elevation presents opportunities to capture potential coastal views
- -Each site offers 40.86m depth & 20.09m north frontage, lending itself to passive design principles

**Price**: \$1,350,000-\$1,450,000 each

Land Size: 822 sqm

View: https://www.bellarineproperty.com.au/79175

43

Dan Halsey 03 5254 3100

Toby Lee 03 5254 3100

The Parade.

The Parade.