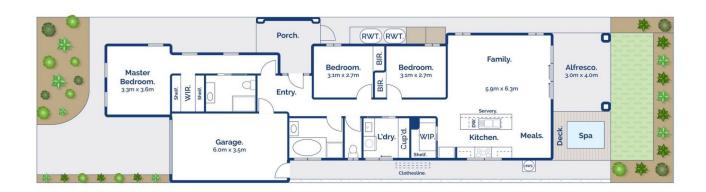

## The Facts:

- -Quality single-level residence, immersed in its own sanctuary of laidback living
- -Custom designed to maximise its low-maintenance 306sqm (approx.) site
- -Open & airy interiors belie the home's compact footprint
- -A Hampton's inspired façade sets the tone for the relaxed coastal ambience within
- -Timber laminate flooring adds natural warmth to the crisp interior palette

Whilst bwrm.com.au has made every attempt to ensure the accuracy of the floor plan contained here, measurements are approximate and no responsibility is taken for any error, omission, or mis-statement. This plan is for illustrative purposes only.