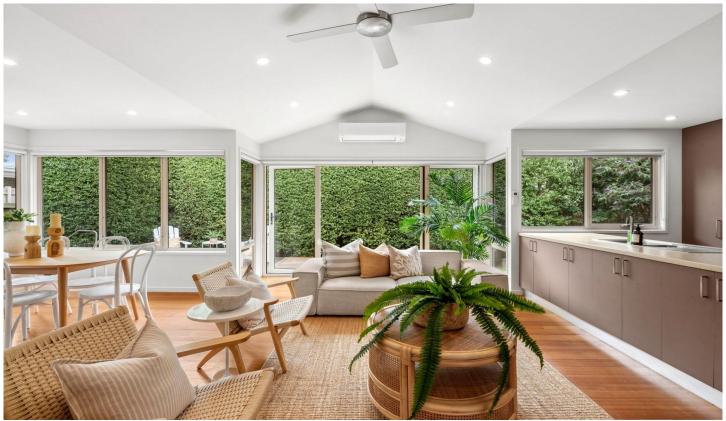

## The Feel:

Embrace the effortless blend of coastal tranquility and contemporary ease in this inviting single-level abode. The serene atmosphere is palpable from the moment you arrive, with its welcoming frontage that speaks of privacy and repose. Inside, the warmth of timber flooring and sun-soaked spaces create a living environment that's both calming and sociable. The seamless flow from the indoors to the alfresco deck offers a quintessential setting for intimate gatherings or quiet moments, framed by the established garden. This is a home that resonates with the gentle pace of Barwon Heads living, offering a retreat where every day feels like a harmonious blend of holiday vibes and homely comfort.

## The Facts:

- -Single-storey residence on its own title, seamlessly combining modern updates with beachside charm
- -Open plan layout enhanced by soaring cathedral ceiling & glazing that amplifies the sense of space
- -North orientation harnesses all available sunshine, flowing to the north-facing, tiered alfresco with retractable fly screen door which brings the outside in