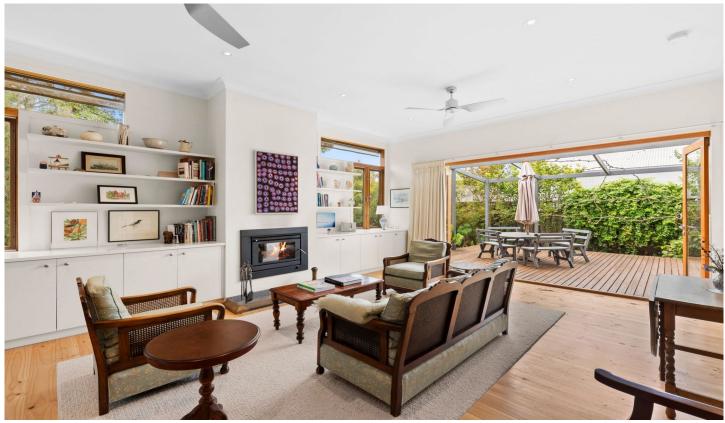

## The Feel:

Gracing one of Barwon Heads' finest streets, this post-WWI residence flawlessly combines beautiful period features with impeccably renovated and extended proportions to create a sublime environment for contemporary family living. Soaring ceilings, timber flooring and decorative windows introduce the impressive home as a collection of living spaces unfold within, including a generous extension which transitions outdoors to a north-facing entertainer's deck and magnificent established gardens. Enjoy a richly rewarding lifestyle, just 350m from the vibrant village centre and within a short stroll of a host of key lifestyle assets.

## The Facts:

- -Timeless post-war residence, on a substantial 810sqm (approx.) inner-village allotment
- -Respectfully renovated & extended over time to meet the needs of today's families
- -A traditional façade, Baltic Pine floors & soaring ceilings make a lasting first impression
- -Extended footprint features multiple living zones to accommodate any occasion
- -The nucleus of the home is an open plan kitchen, living &