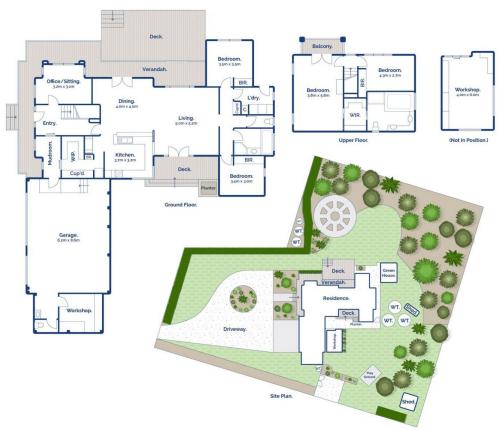

## The Facts:

- -An expansive architectural residence offering generous family living across a 3613sqm (approx.) site
- -From the moment you arrive, the home's sheer presence is guaranteed to impress
- -Private behind mature screening hedges, the property unfolds beyond a formal circular driveway
- -2-storey layout featuring generous proportions for work, rest & play
- -The nucleus of the home is an open-plan family hub

79-81 Jetty Road, Clifton Springs

bellarine property rentals. commercial. sales. projects.

Whilst burm.com au has made every attempt to ensure the accuracy of the floor plan contained here, measurements are approximate and no responsibility is taken for any error, omission, or mis-statement. This plan is for illustrative purposes only.