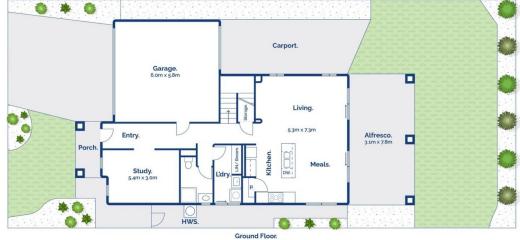

## The Facts:

- -Immaculately presented 3-bedroom, 3-bathroom home, sitting in perfect harmony with its tranquil coastal environs
- -A perfect synergy of function, flexibility & contemporary style sets the tone for relaxed seaside living
- -A choice of 3 living zones caters to family togetherness or private retreat in equal measure
- -The social heart of the home is the open plan hub, flowing effortlessly to the undercover alfresco zone

Whilst bwrm.com.au has made every attempt to ensure the accuracy of the floor plan contained here, measurements are approximate and no responsibility is taken for any error, omission, or mis-statement. This plan is for illustrative purposes only.