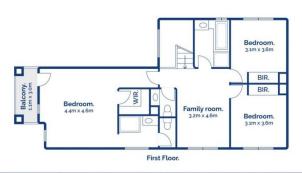

## The Facts:

- -Immaculately presented 3-bedroom, 3-bathroom home, sitting in perfect harmony with its tranquil coastal environs
- -A perfect synergy of function, flexibility & contemporary style sets the tone for relaxed seaside living
- -A choice of 3 living zones caters to family togetherness or private retreat in equal measure
- -The social heart of the home is the open plan hub, flowing effortlessly to the undercover alfresco zone

Whilst bwrm.com.au has made every attempt to ensure the accuracy of the floor plan contained here, measurements are approximate and no responsibility is taken for any error, omission, or mis-statement. This plan is for illustrative purposes only.