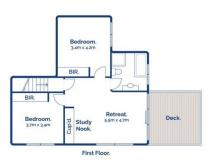

## The Facts:

- Set on 655sqm with north facing living and entertaining
- Quiet, safe location at the end of a serene Surfside court
- Primary and secondary schools, and fantastic sports facilities are all within walking distance
- Simply stroll to beaches, the town centre, and major shopping precincts
- The brilliant floor plan offers several distinct living zones for harmonious living
- The North facing layout floods the home with natural light

Whilst bwrm.com.au has made every attempt to ensure the accuracy of the floor plan contained here, measurements are approximate and no responsibility is taken for any error, omission, or mis-statement. This plan is for illustrative purposes only.