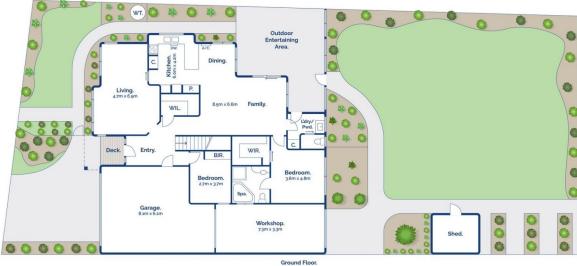

## The Facts:

- Set on 655sqm with north facing living and entertaining
- Quiet, safe location at the end of a serene Surfside court
- Primary and secondary schools, and fantastic sports facilities are all within walking distance
- Simply stroll to beaches, the town centre, and major shopping precincts
- The brilliant floor plan offers several distinct living zones for harmonious living
- The North facing layout floods the home with natural light

Whilst bwrm.com.au has made every attempt to ensure the accuracy of the floor plan contained here, measurements are approximate and no responsibility is taken for any error, omission, or mis-statement. This plan is for illustrative purposes only.