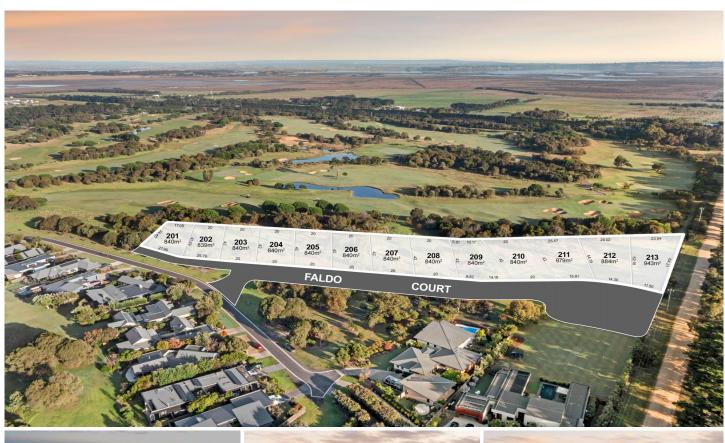

## 1-13 Faldo Court Connewarre VIC

Buy Day is on Saturday 25th May 9am-11am (more details below)

Presenting a rare collection of 13 meticulously curated lots, Faldo Court is nestled amid the scenic beauty of the Creek Course. Each lot is a blank canvas awaiting the realization of your dream residence. Ranging from 840 to 943 square meters, these prime lots offer an exclusive opportunity to craft a bespoke home in this prestigious community.

Situated along the 10th Fairway of the Creek Course, each north-facing parcel provides an ideal setting for building and designing. The entrance to Faldo Court is conveniently located off Second Drive.

This coveted section of the estate not only offers prime building opportunities but also embodies tranquility, nestled in an original and likely more established part of 13th Beach Estate. This unique setting is anticipated to bring satisfaction to 13 fortunate buyers who will have the privilege of designing their dream residence within the confines of this secure gated community. Immerse yourself in a lifestyle marked by elegance, sophistication, and the