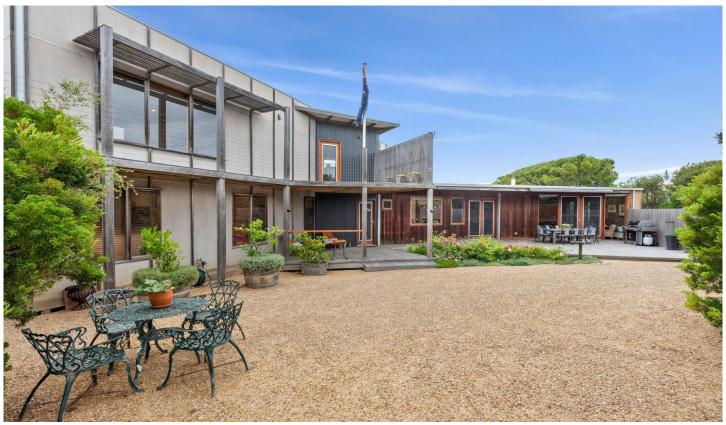

## The Feel:

Occupying one of the Bellarine's most exclusive and tightly held positions, this seaside sanctuary presents a compelling combination of architectural flair, expert craftsmanship and unsurpassed lifestyle Commanding interest from the outset with its bespoke design centred around an incredible curved bluestone wall, 'Calcotts' utilises natural elements to integrate with its picturesque setting, while an inviting floorplan offers comfort, cross coastal breezes, and relaxed privacy. Hidden amongst the dunes between 13th Beach and the Barwon Heads Golf Club, and gracing a 1518sqm (approx.) site immersed in nature, this superb residence takes beachside living to a whole new level.

## The Facts:

- -Introducing 'Calcotts', a showpiece of architectural creativity & meticulous craftsmanship
- -Desirably positioned in one of Barwon Heads' most prestigious streets
- -Immersed in natural bushland directly opposite 13th