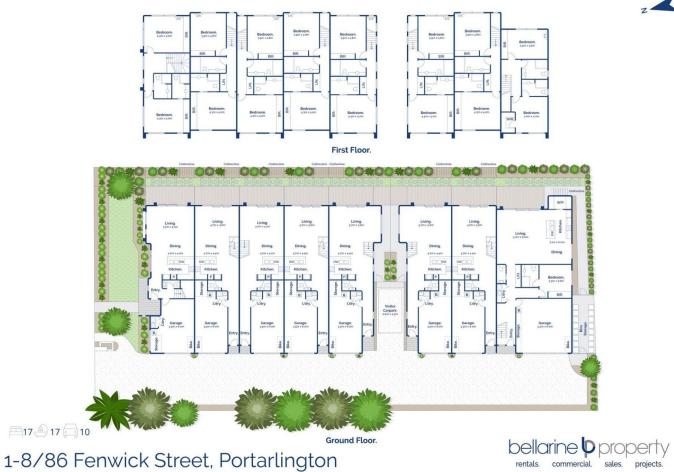

## 1-8/86 Fenwick Street Portarlington VIC

## The Feel:

Delivering a boutique environment of understated luxury and peaceful sanctuary, these brand-new, luxury townhouses set a new benchmark for low-maintenance living in a fantastic seaside locale. The vision of Apex Building Design Studio, constructed by Barking Dog Builders, this collection of just 8 residences has been conceived to provide the ultimate in carefree living for weekenders or those looking to downscale. Choose from 2-or 3-bedroom layouts, with each striking home featuring sublime open plan living, private alfresco deck, premium finishes, and a lock-up garage. Just one block back from the main street, this development sits in the thriving heart of Portarlington within a short stroll of the Foreshore Reserve.

## The Facts:

- -Superb off-the-plan buying opportunity, curated to provide the ultimate in relaxed seaside living
- -Walk-to-everything locale puts lifestyle front and centre
- -Choose from a selection of 2 and 3-bedroom layouts, with 5 designs available
- -Double storey layout, defined by a calming coastal palette