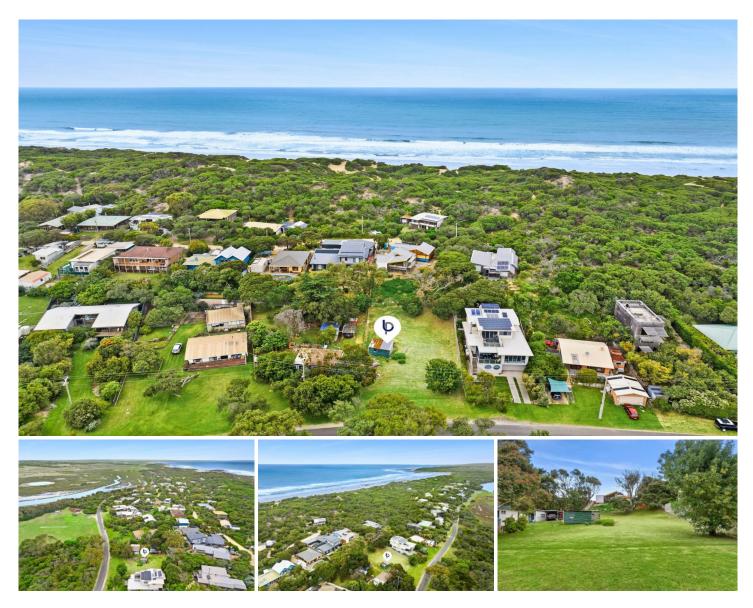

## **55 Horwood Drive Breamlea VIC**

## The Feel:

Nestled amongst the sand dunes with sandy trails winding to the sparkling water and golden sands of Breamlea Beach, this premium vacant allotment is your gateway to an unrivalled coastal lifestyle in an exclusive seaside hamlet. A superb site for permanent residents and weekenders alike, the 782sqm (approx.) parcel offers a dream site to construct a luxury coastal home (STCA) backdropped by cooling coastal breezes. A northerly outlook over picturesque countryside further adds to the appeal of this tightly held setting, prized for its relaxed seaside ambience.

## The Facts:

-Superb opportunity to gain a foothold in a prized address -Ultimate lifestyle location, just a 500m stroll to Breamlea's pristine shoreline

-Serene 782sqm (approx.) parcel of land offers a generous building envelope for design creativity

-Largely cleared, it presents a blank canvas on which to construct a luxury residence or laidback beach retreat

-Gently elevated, the site also offers a scenic northern outlook over the surrounding countryside

55 Horwood Drive, Breamlea