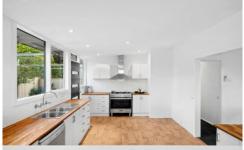

## The Facts:

- -Classic home redefined for modern living & sitting on an elevated 711sqm (approx.) parcel
- -High on a hill, it offers sweeping views across the bay from inside and out
- -Open plan living & dining area, awash with natural light courtesy of a pitched ceiling & full height glazing
- -Open connection to a spacious kitchen featuring 800mm freestanding oven, dishwasher + and abundance of bench