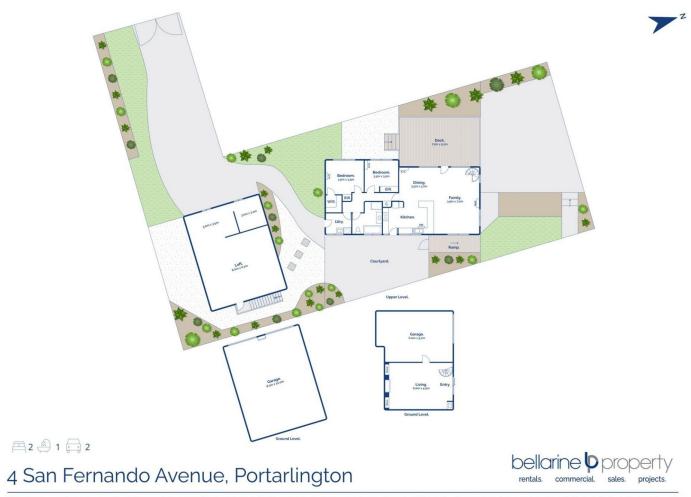

## The Feel:

Displaying an effortlessly relaxed vibe from front to back with that still-fresh feel of a recent update, this revamped residence delivers a seamless blend of modern living and coastal beauty, sensationally highlighted by sweeping views across Corio Bay to the You Yangs. The 2-bedroom footprint reveals a choice of living areas while an expansive elevated deck is a peaceful space to unwind or entertain, backdropped by the picturesque outlook. Coveted dual street access adds to the practical appeal with abundant off-street parking, plus a convenient loft that delivers wonderful flexibility for the future. A quiet location places you within easy reach of all the town's key assets.

## The Facts:

- -Classic home redefined for modern living & sitting on an elevated 711sqm (approx.) parcel
- -High on a hill, it offers sweeping views across the bay from inside and out
- -Open plan living & dining area, awash with natural light courtesy of a pitched ceiling & full height glazing
- -Open connection to a spacious kitchen featuring 800mm freestanding oven, dishwasher + and abundance of bench