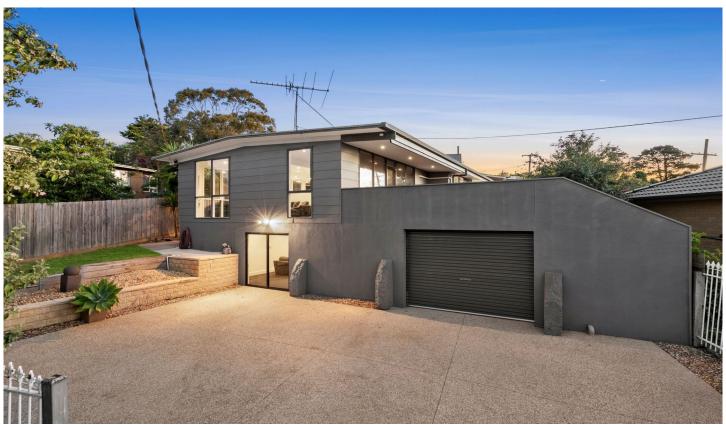

## The Feel:

Displaying an effortlessly relaxed vibe from front to back with that still-fresh feel of a recent update, this revamped residence delivers a seamless blend of modern living and coastal beauty, sensationally highlighted by sweeping views across Corio Bay to the You Yangs. The 2-bedroom footprint reveals a choice of living areas while an expansive elevated deck is a peaceful space to unwind or entertain, backdropped by the picturesque outlook. Coveted dual street access adds to the practical appeal with abundant off-street parking, plus a convenient loft that delivers wonderful flexibility for the future. A quiet location places you within easy reach of all the town's key assets.

## The Facts:

- -Classic home redefined for modern living & sitting on an elevated 711sqm (approx.) parcel
- -High on a hill, it offers sweeping views across the bay from inside and out
- -Open plan living & dining area, awash with natural light courtesy of a pitched ceiling & full height glazing
- -Open connection to a spacious kitchen featuring 800mm freestanding oven, dishwasher + and abundance of bench