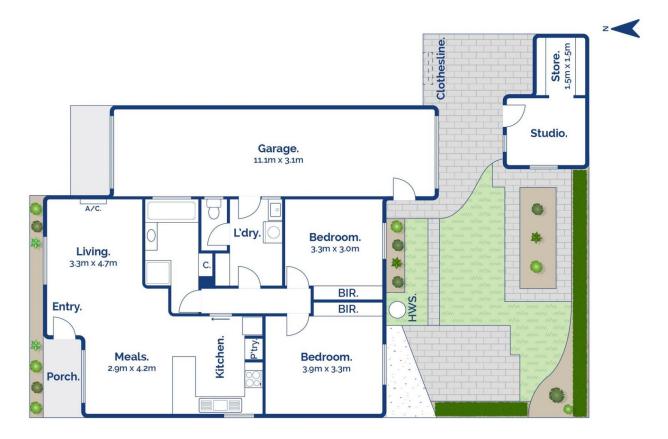

## The Feel:

Discover the perfect blend of charm and boundless potential in the heart of Leopold. Located a short walk to public transport and local shopping precincts, this low-maintenance unit is a great find. This residence beckons with its robust construction and untouched character, inviting you to move straight in while also offering scope for further enhancement in future years. New carpet enhances the light interiors, with a north-facing aspect that illuminates the open plan living, meals and kitchen zone. Two bedrooms are serviced by a central bathroom, a tandem garage provides off-street parking, while the backyard offers space to be reimagined.

## The Facts:

- -Original condition home with new carpet, poised for personalisation or renovation
- -A unique opportunity to infuse a contemporary spirit into its classic form
- -Two inviting bedrooms, each with built-in robes & ceiling fans, providing practical storage solutions
- -Central bathroom (separate toilet) with all the necessities for comfortable living

## 2 📭 1 🖺 1 🗬

**Price** : \$ 443,500 **Land Size** : 200 sqm

View: https://www.bellarineproperty.com.au/78824

99

Andrew Kibbis 03 5254 3100

Lee Martin 03 5297 3888

1 1 1

6/797-799 Bellarine Highway, Leopold

Whilst bwrm.com.au has made every attempt to ensure the accuracy of the floor plan contained here, measurements are approximate and no responsibility is taken for any error, omission, or mis-statement. This plan is for illustrative purposes only