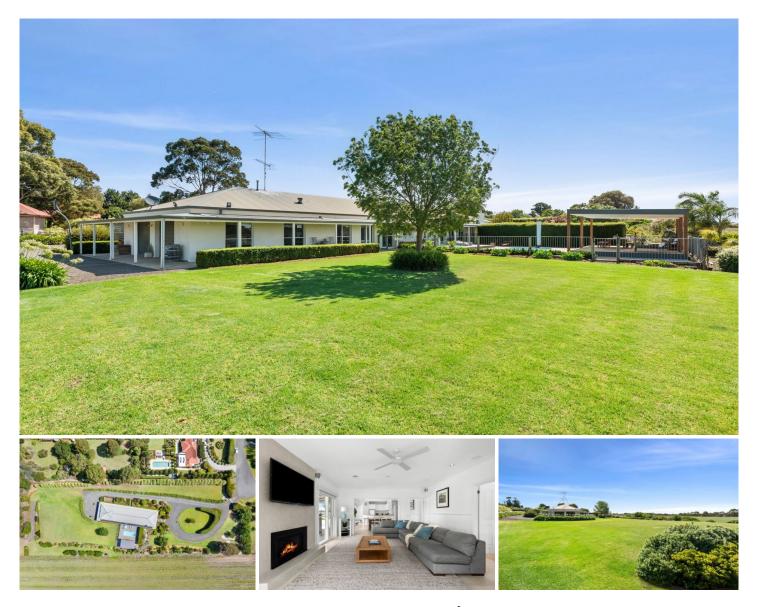

## The Feel:

Nestled on over two acres of near-level land with uninterrupted northerly vistas that extend across the rolling Wallington landscape, this single-level dwelling provides a ready-made family haven amid a true lifestyle sanctuary. Designed to optimise its sublime setting, the residence showcases a striking indoor-outdoor connection with north-facing living zones flowing to a sparkling swimming pool and spa, and a sensational poolside pavilion. Escape to the privacy of this extraordinary estate, just one of six properties in a quiet no-through road, and revel in its coast-meets-country tranquillity.

## The Facts:

-Stunning family lifestyle residence is the epitome of serene coastal living

-A rare semi-rural offering, the property has been lovingly maintained by its original owners for over 25 years

-Superbly sited on 8868sqm (approx.), at the end of a tightly-held no-through road

-Revel in its beauty from the moment you arrive, as a northern orientation takes in the picturesque Wallington landscape & nature reserve