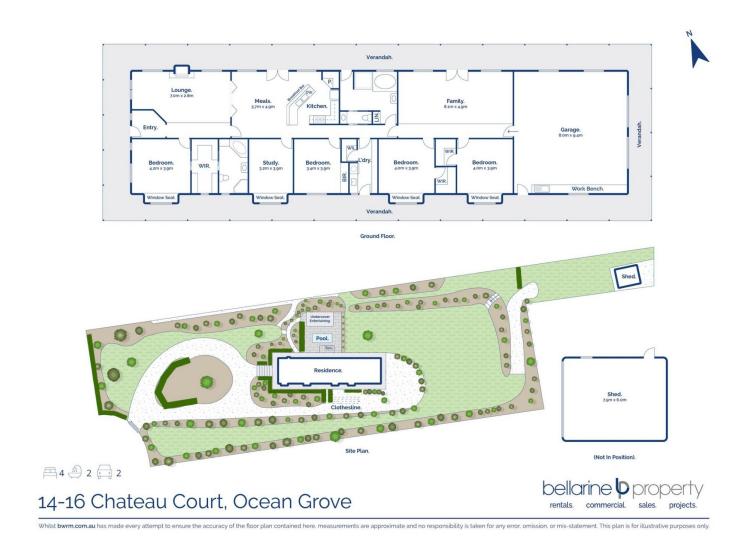

-Superbly sited on 8868sqm (approx.), at the end of a tightly-held no-through road

-Revel in its beauty from the moment you arrive, as a northern orientation takes in the picturesque Wallington landscape & nature reserve

4 🛤 2 🚔 2 🚘

| Price<br>Land Size<br>View | : \$3,900,000<br>: 8868 sqm<br>: https://www.bellarineproperty.com.au/78824<br>31 |
|----------------------------|-----------------------------------------------------------------------------------|
|                            |                                                                                   |