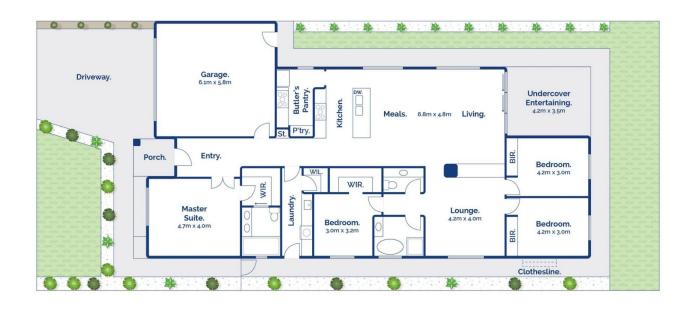

# □ 4 ④ 2 □ 2 14 Limestone Way, Ocean Grove

Whilst bwrm.com.au has made every attempt to ensure the accuracy of the floor plan contained here, measurements are approximate and no responsibility is taken for any error, omission, or mis-statement. This plan is for illustrative purposes only.