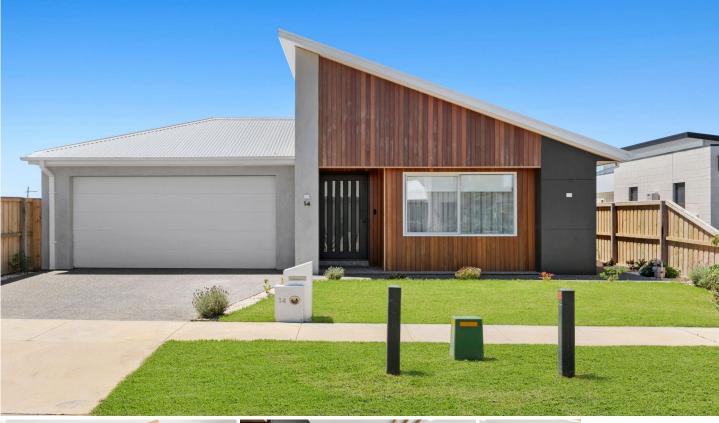

### 14 Limestone Way Ocean Grove VIC

#### The Feel:

Striking from the street, showcasing a luxurious edge, and certain to appeal to the most discerning of tastes, this spacious residence offers an outstanding level of contemporary family comfort. Set on a no-fuss allotment in a quiet family-friendly pocket, it features high-quality finishes, raked ceilings and immaculate presentation which, when paired with a versatile 4-bedroom, 2-bathroom layout, make for a truly inviting coastal escape. Located within a peaceful, family-friendly residential pocket, close to beaches, supermarkets, schools, and a thriving shopping and dining scene, the lifestyle on offer here is as welcoming as the home.

#### The Facts:

-Spacious family entertainer of showstopping style & quality -Commanding street appeal with high pitched roofline & feature timber cladding

-Introduced by polished concrete flooring & high, square-set ceilings offering an immediate contemporary appeal

-A feeling of modern luxe flows throughout with a wealth of quality materials & high-spec finishes

## 4 🛤 2 🚔 2 🚘

Price : \$1,095,000-\$1,195,000

Land Size: 448 sqm View: https://www.bellarineproperty.com.au/78793 36

Kate Lane 03 5254 3100