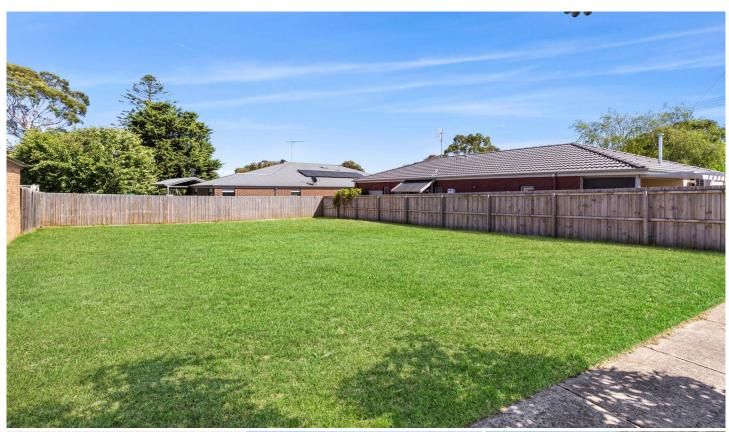

## The Feel:

Situated in one of Drysdale's most convenient pockets so close to all the spoils of this growing region, this 306sqm (approx.) vacant allotment presents an outstanding opportunity to establish a foothold in the sought-after Bellarine Peninsula property market. Surrounded by infrastructure including supermarkets, cafes, and the Bellarine Rail Trail, this cleared, level and ready-to-go site presents an ideal base to downsize and build the home of your dreams. Discover this vibrant new community where everything you need to start your next chapter is already in place.

## The Facts:

- -Cleared, level and ready to build 306sqm (approx.) vacant site, ready for your contemporary new home (STCA)
- -12.8m frontage & 20-22m depth (approx.) lends itself to a range of home designs
- -Downsize for convenience, or create the perfect family starter the choice is yours
- -Idyllic east-west orientation is perfect for sun-soaked outdoor living & entertaining
- -Walk through to supermarkets for shopping ease, or enjoy