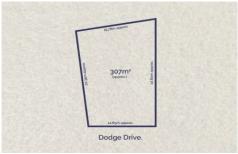

## The Facts:

- -Cleared, level and ready to build 306sqm (approx.) vacant site, ready for your contemporary new home (STCA)
- -12.8m frontage & 20-22m depth (approx.) lends itself to a range of home designs
- -Downsize for convenience, or create the perfect family starter the choice is yours
- -Idyllic east-west orientation is perfect for sun-soaked outdoor living & entertaining
- -Walk through to supermarkets for shopping ease, or enjoy

**Price**: \$310,000 - \$330,000

Land Size: 307 sqm

View: https://www.bellarineproperty.com.au/78778

68

Lee Martin 03 5297 3888

Toby Lee 03 5254 3100